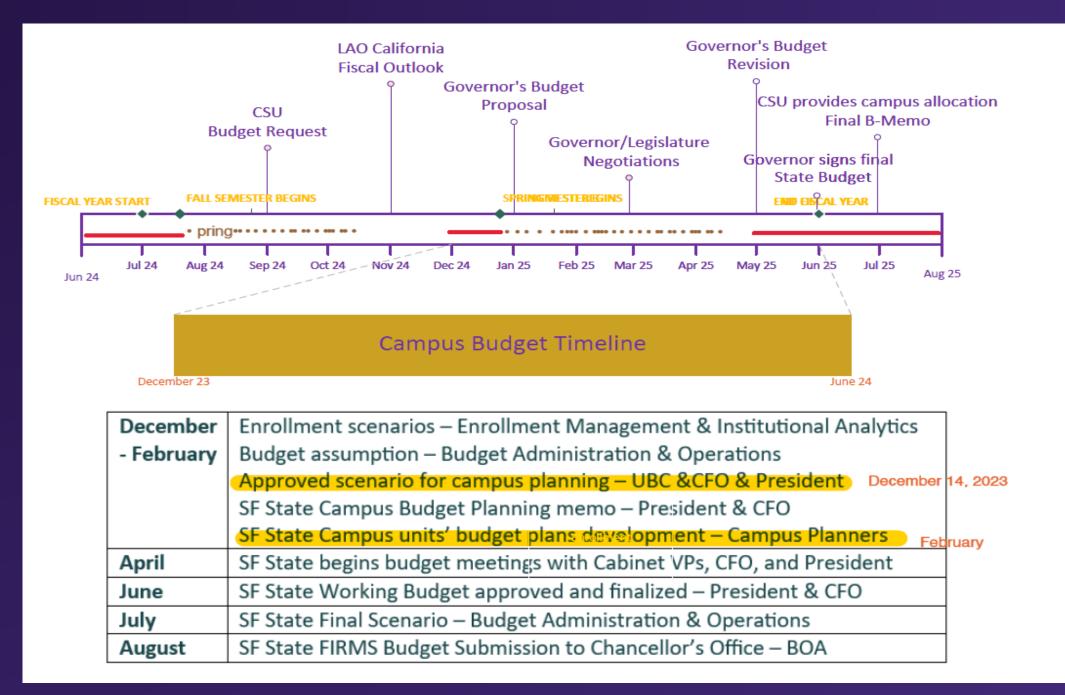

## **Central Budget/ Academic Planning Timeline**

**Campus Budget Timeline** 

Dec 23

Jun 24

San Francisco State

Administration & Finance

| December   | Enrollment scenarios – Enrollment Management & Institutional Analytics |
|------------|------------------------------------------------------------------------|
| - February | Budget assumption – Budget Administration & Operations                 |
|            | Approved scenario for campus planning – UBC &CFO & President           |
|            | SF State Campus Budget Planning memo – President & CFO                 |
|            | SF State Campus units' budget plans development – Campus Planners      |
| April      | SF State begins budget meetings with Cabinet VPs, CFO, and President   |
| June       | SF State Working Budget approved and finalized – President & CFO       |
| July       | SF State Final Scenario – Budget Administration & Operations           |
| August     | SF State FIRMS Budget Submission to Chancellor's Office – BOA          |