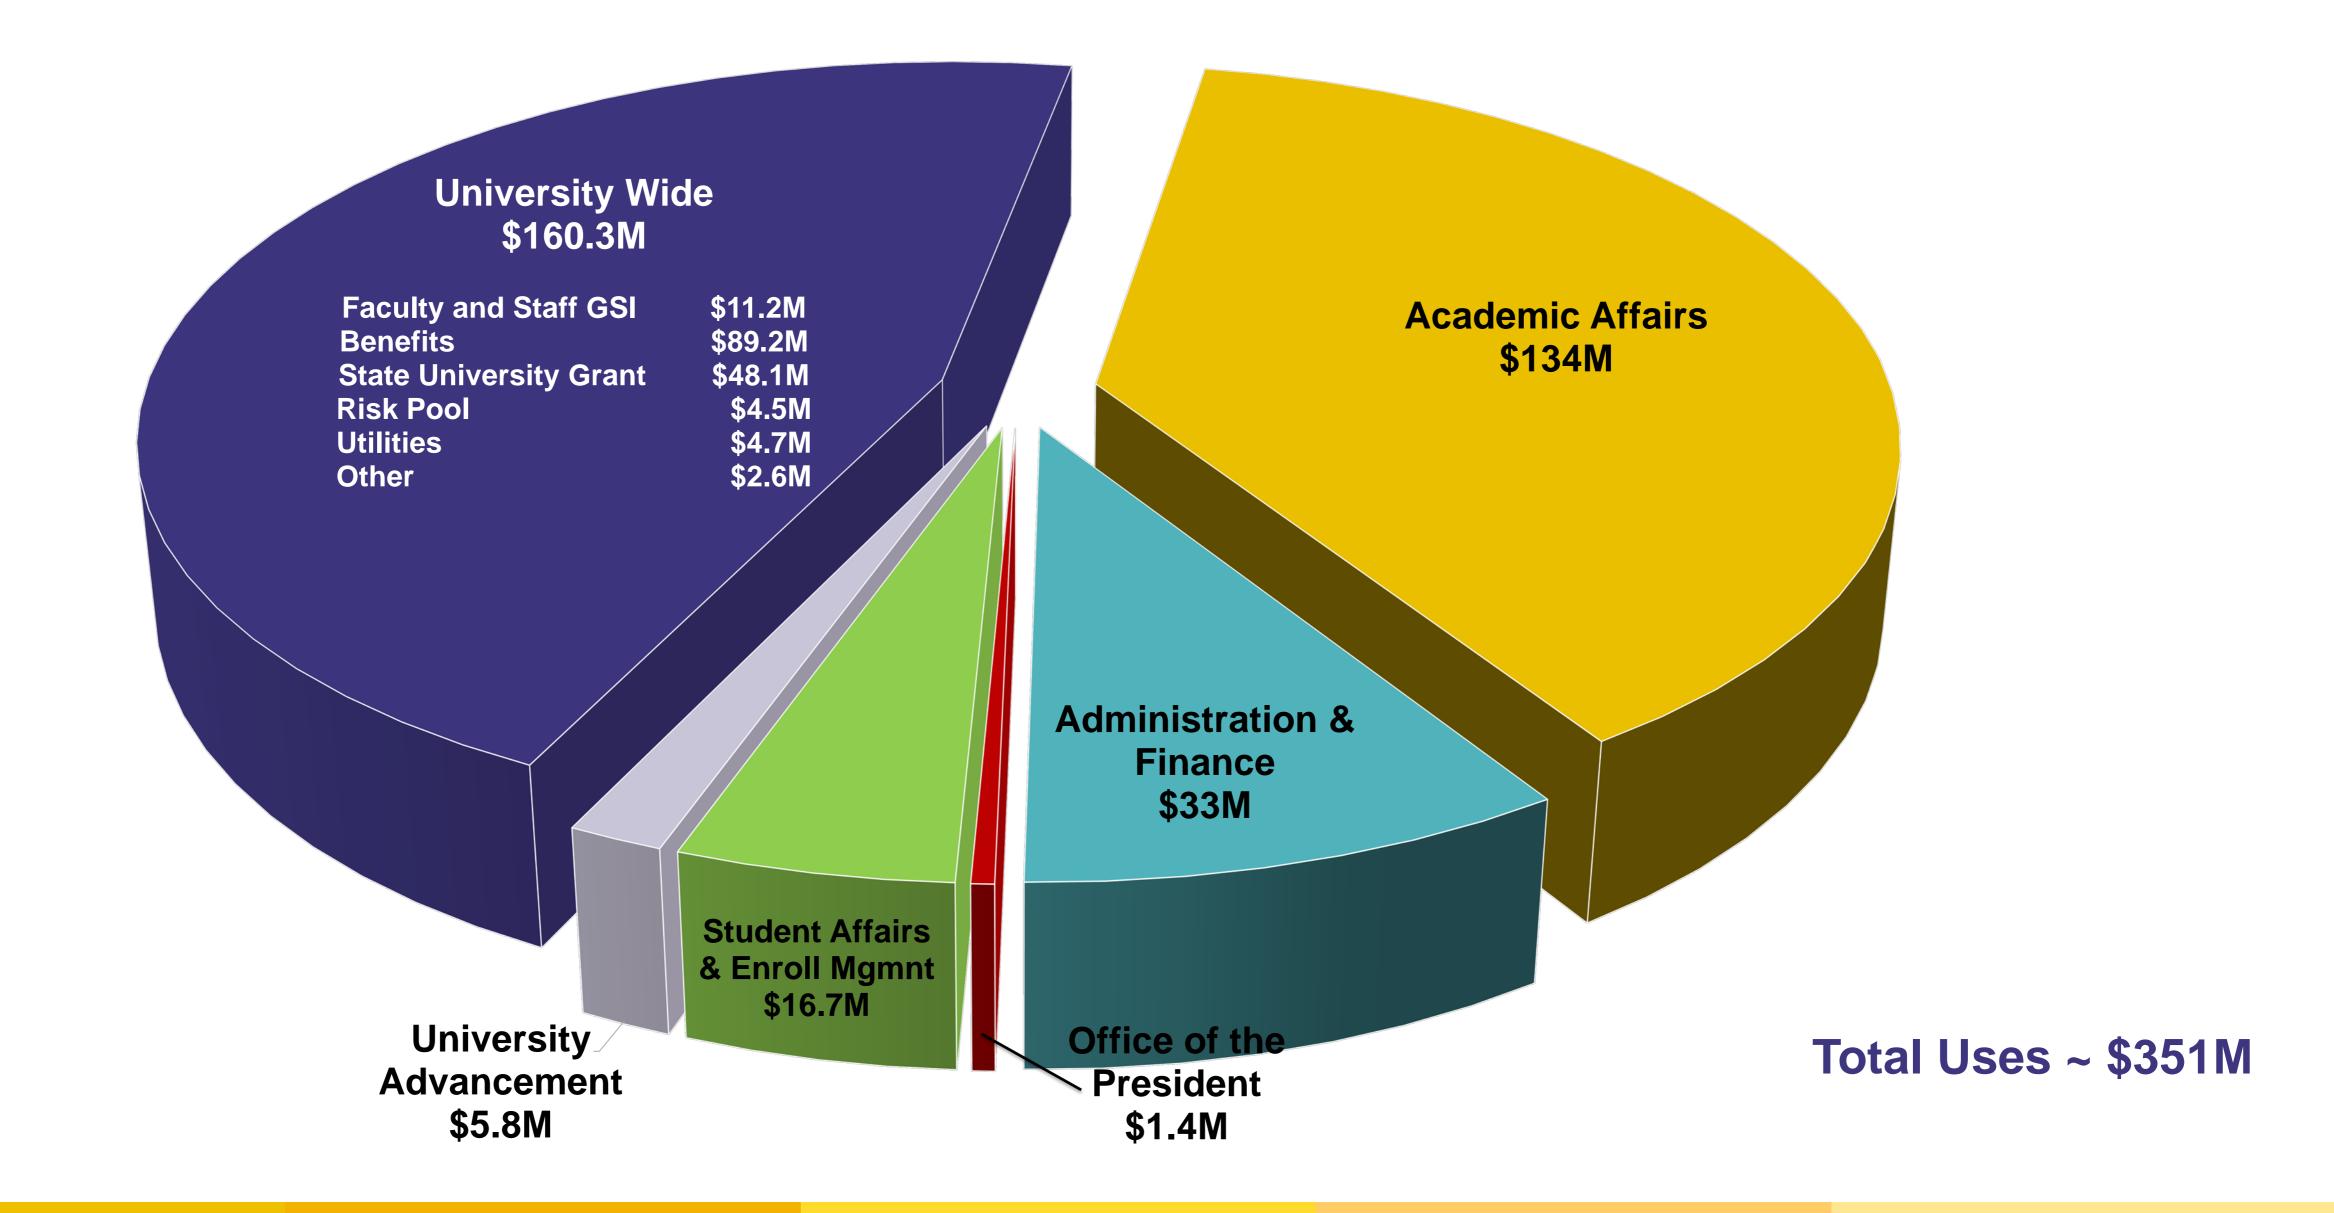

# San Francisco State University Adopted 2016-17 Operating Budget by Cabinet ~ \$351 Million