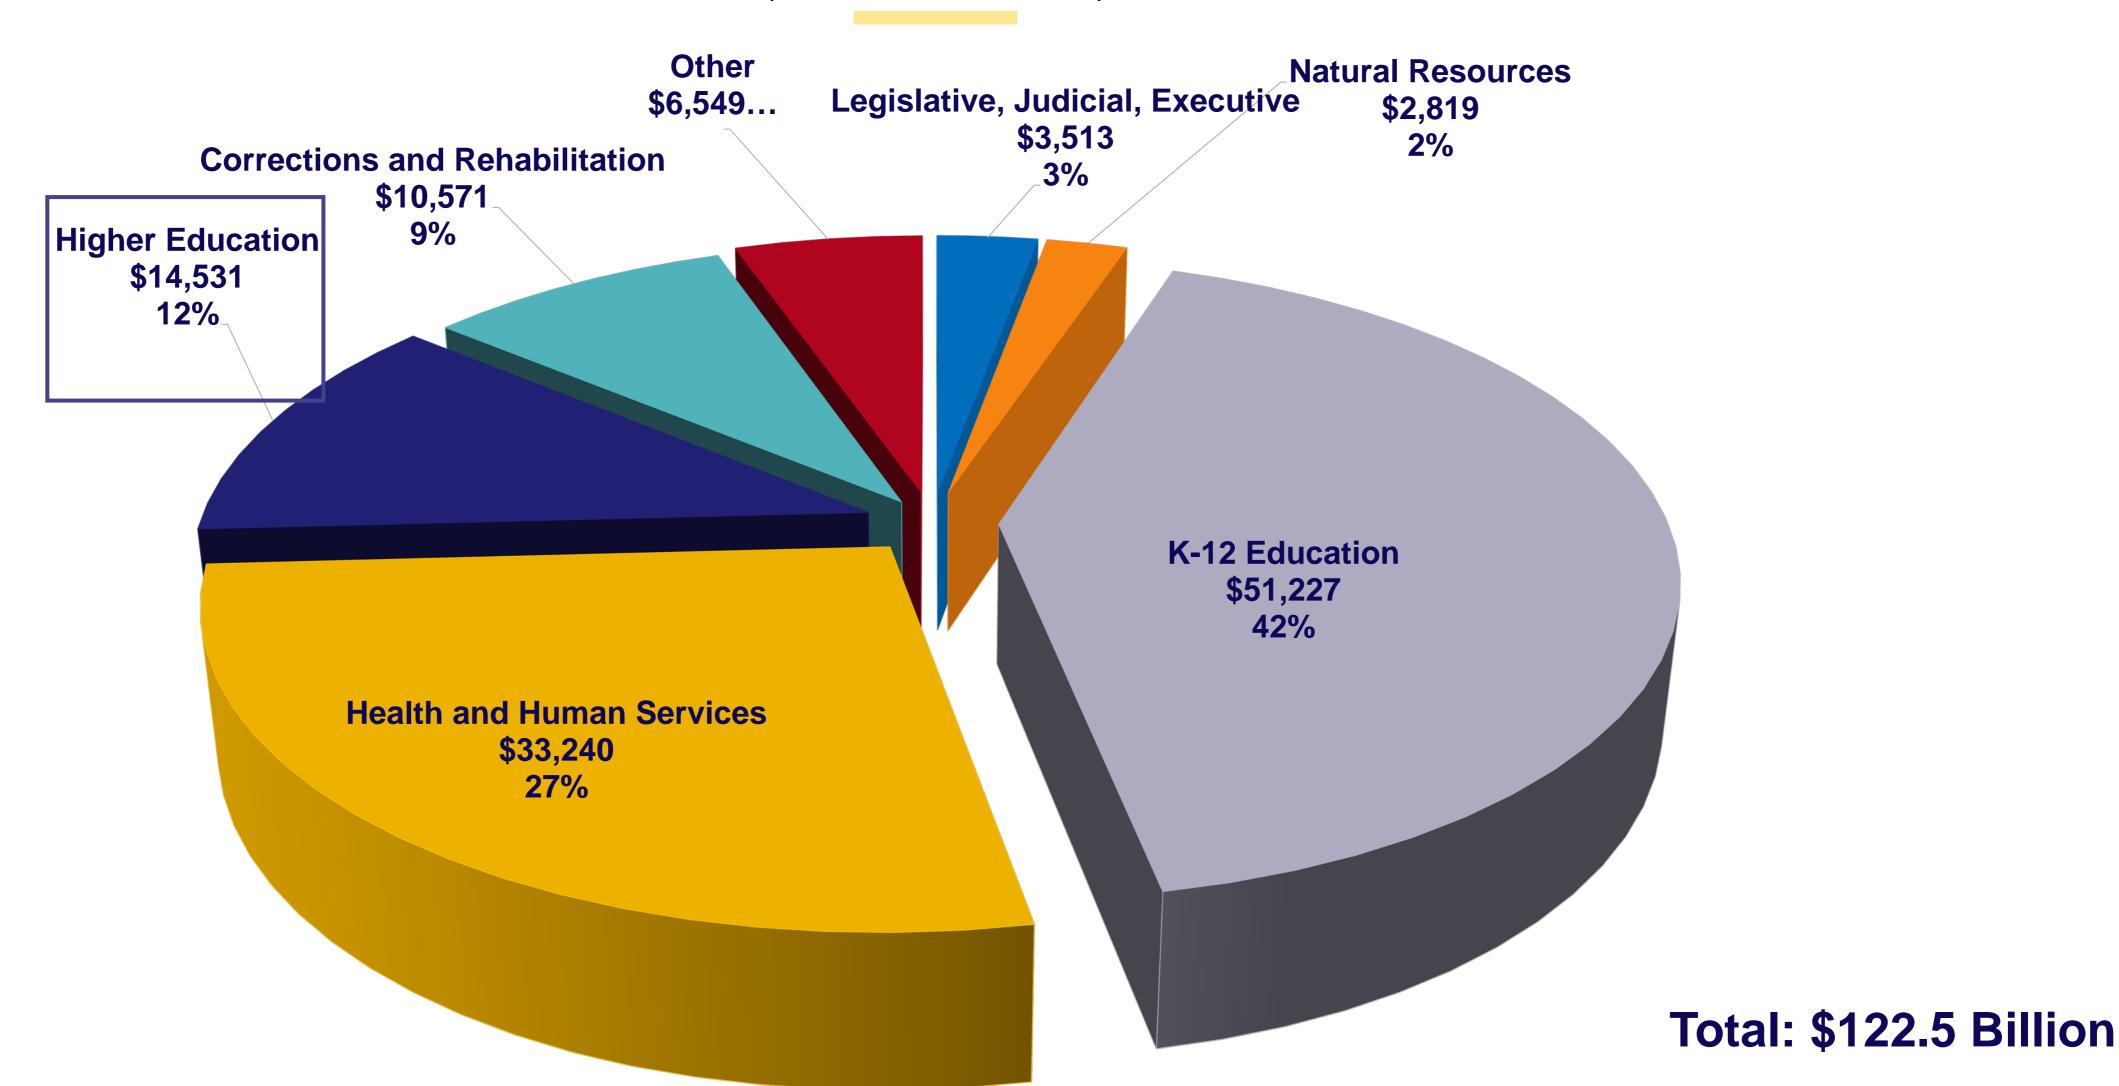

# Governor's Budget Act 2016/17 General Fund Expenditures by Agency

(Dollars in Millions)