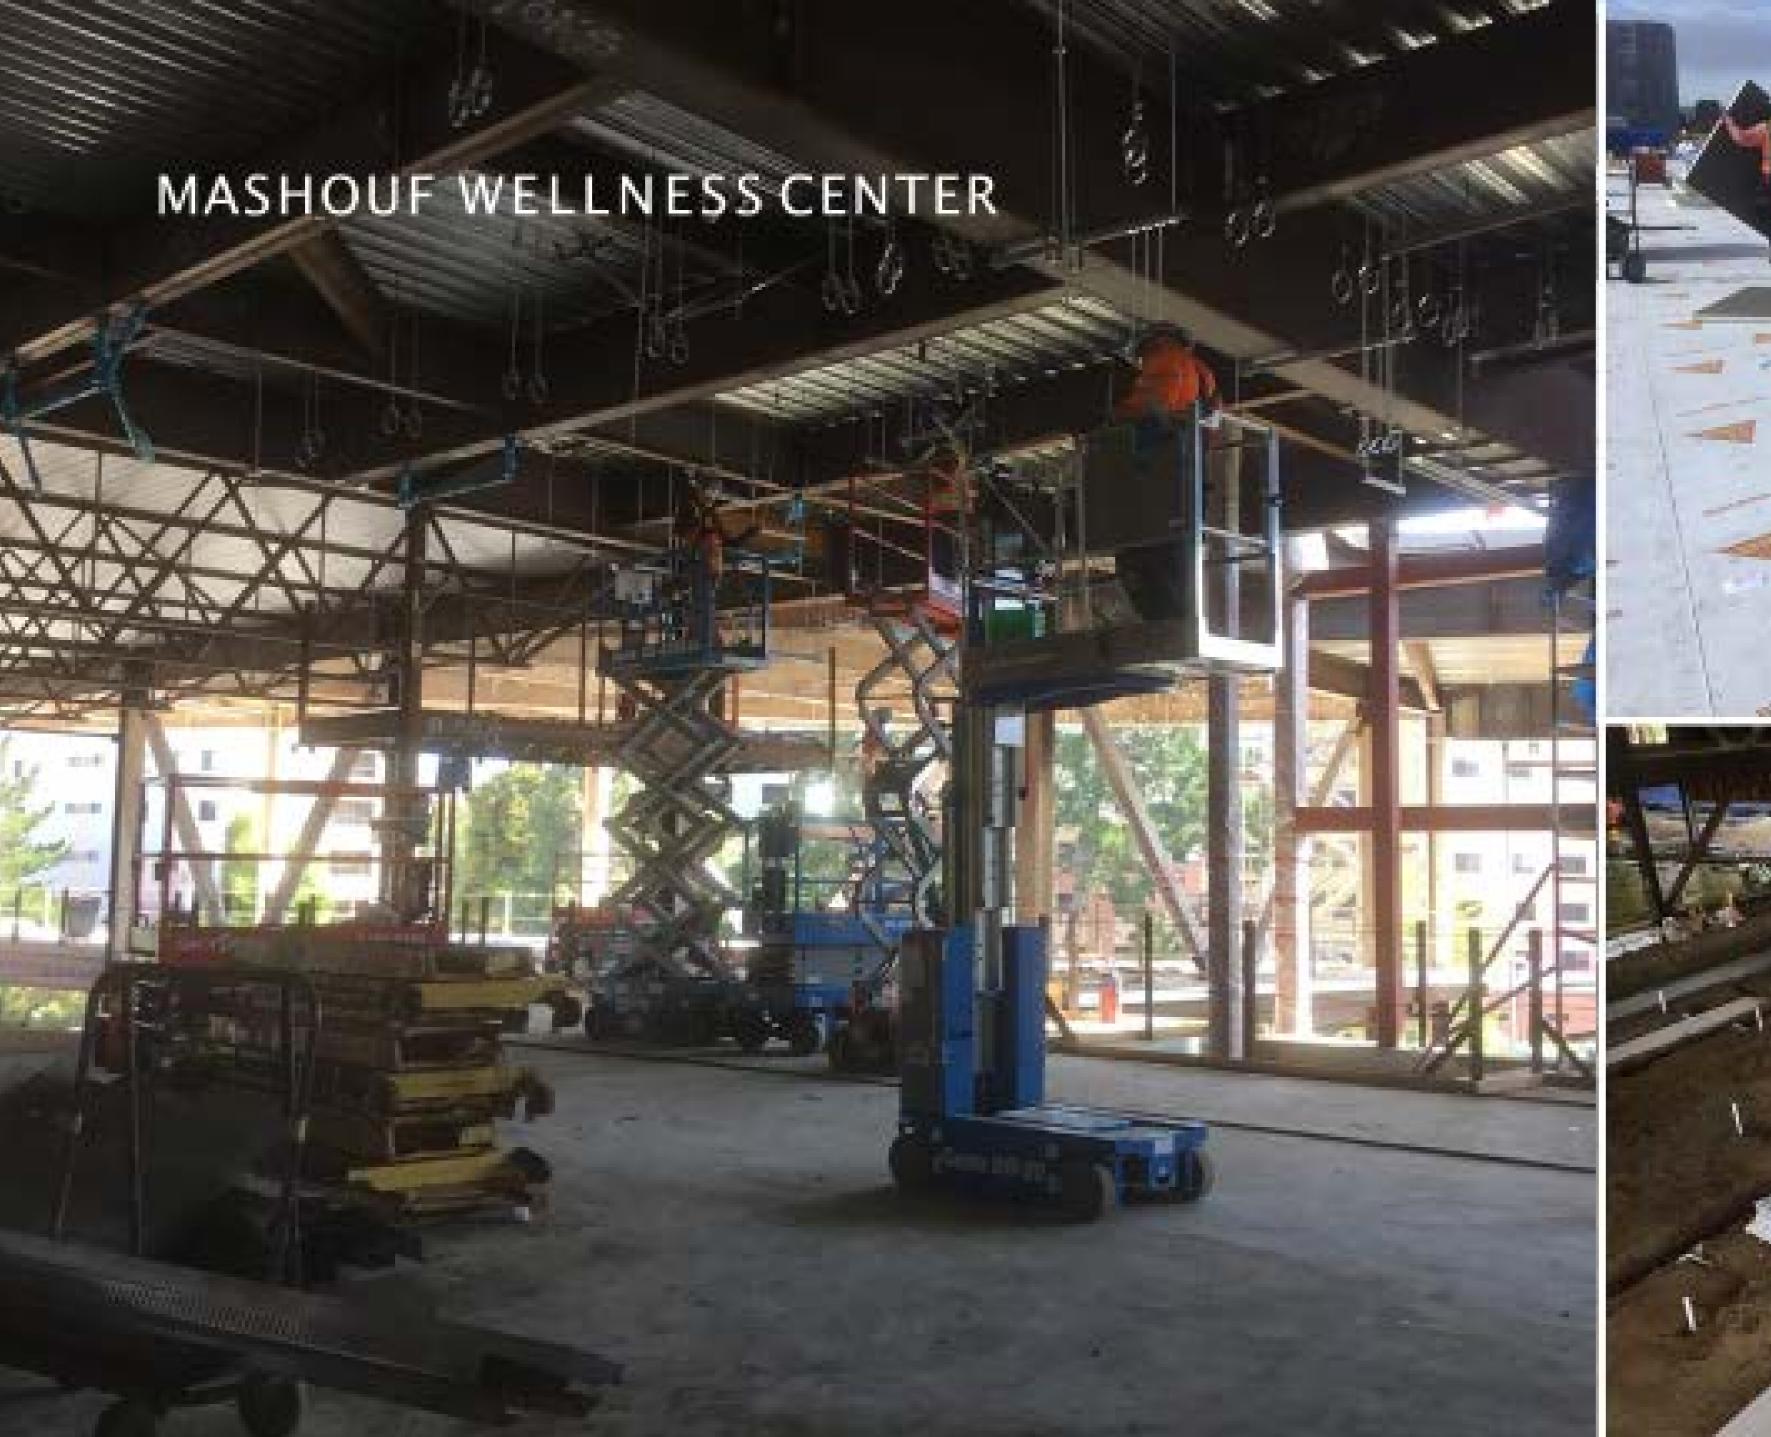

#### **Mashouf Wellness Center**

Start Date Description 8/28/2015 End Date 7/15/2017

The Mashouf Wellness Center is a significant addition to the SF State campus, providing a major new student activity center close to the academic core and student housing. Located at the corner of Font and Lake Merced Boulevards, the new 118,700-gross-square-foot facility and a new recreation field are organized around the existing softball field.

The Mashouf Wellness Center building will include a two-court gym, multi-activity court (MAC) gym, elevated jogging track, weight and fitness space, natatorium with lap and recreation pools, climbing wall, racquetball courts, multi-purpose/group fitness studios, and locker rooms, storage and support space. The project is funded through a student fee. The Mashouf Wellness Center project is on track for LEED Platinum.

#### Status

Construction in progress, approximately 50% complete.