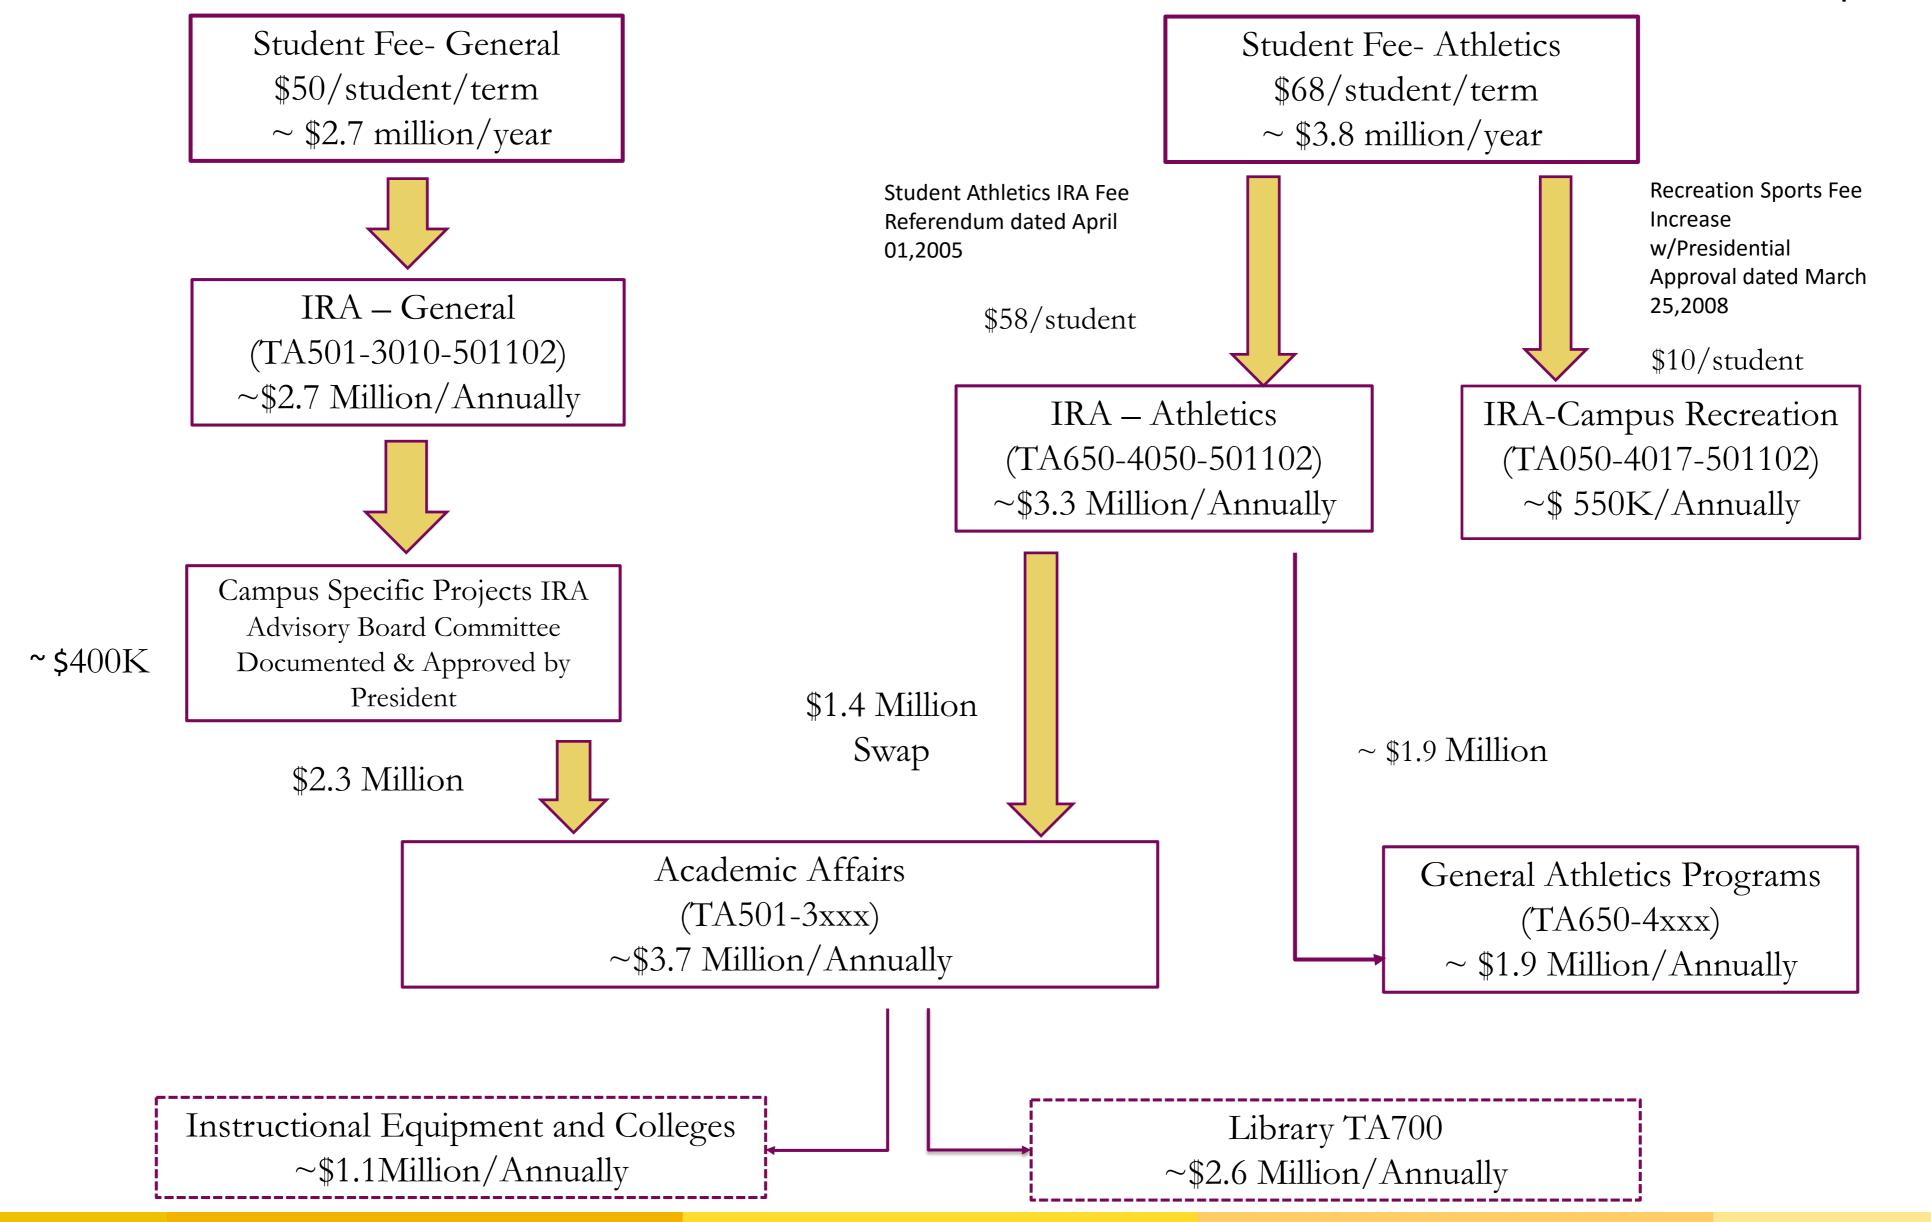

## San Francisco State University Instructionally Related Funds (IRA) - Flows

Current process