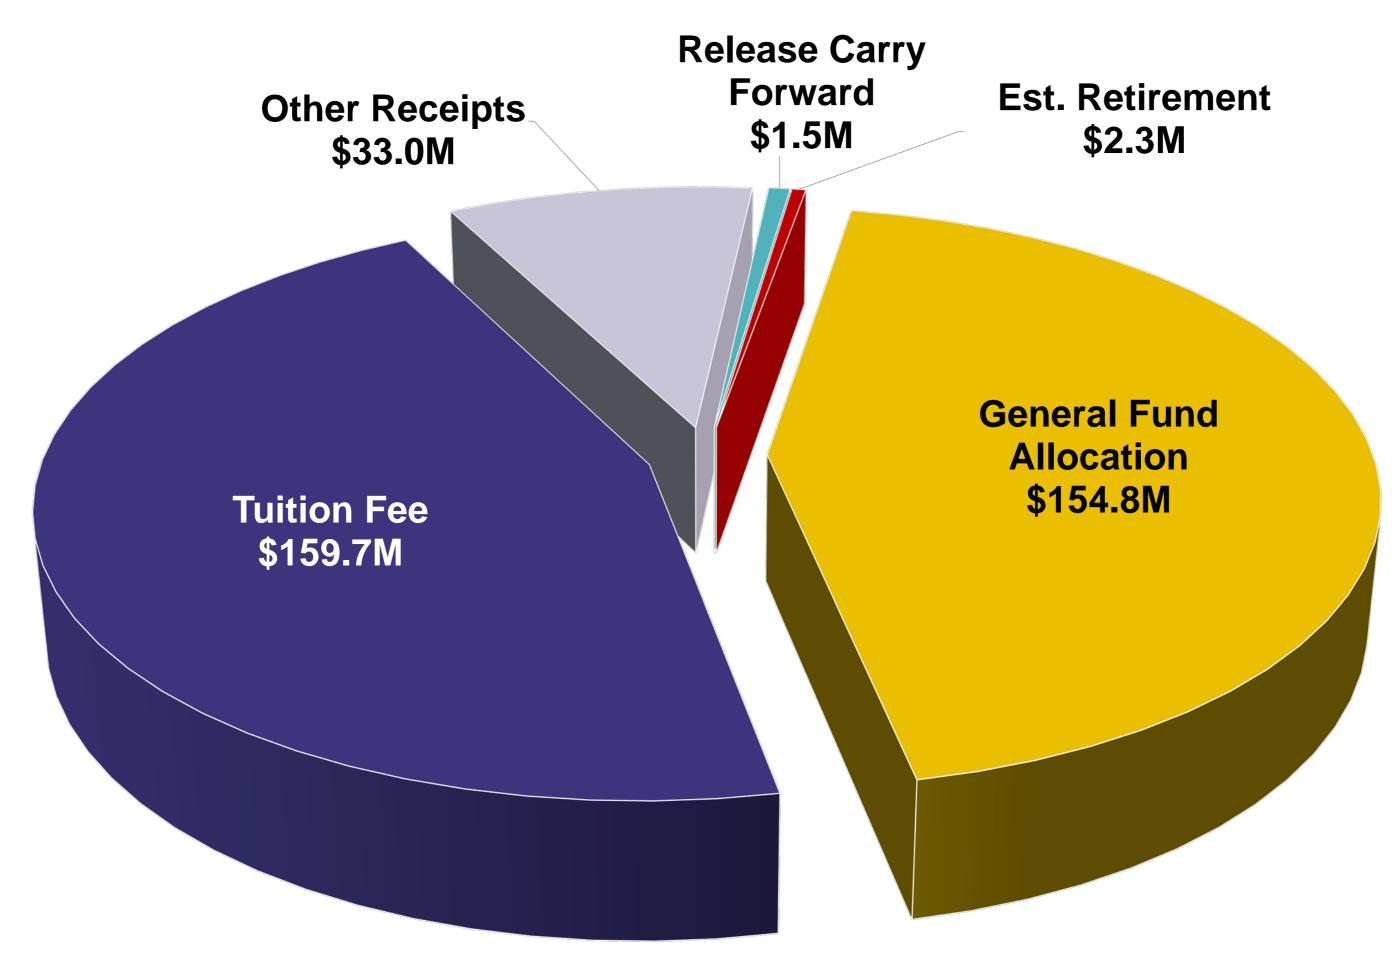

# San Francisco State University Operating Budget Sources of Revenue ~ \$351 Million

Sources of Revenue Total ~ \$351M

# San Francisco State University Adopted 2016-17 Operating Budget by Cabinet ~ \$351 Million