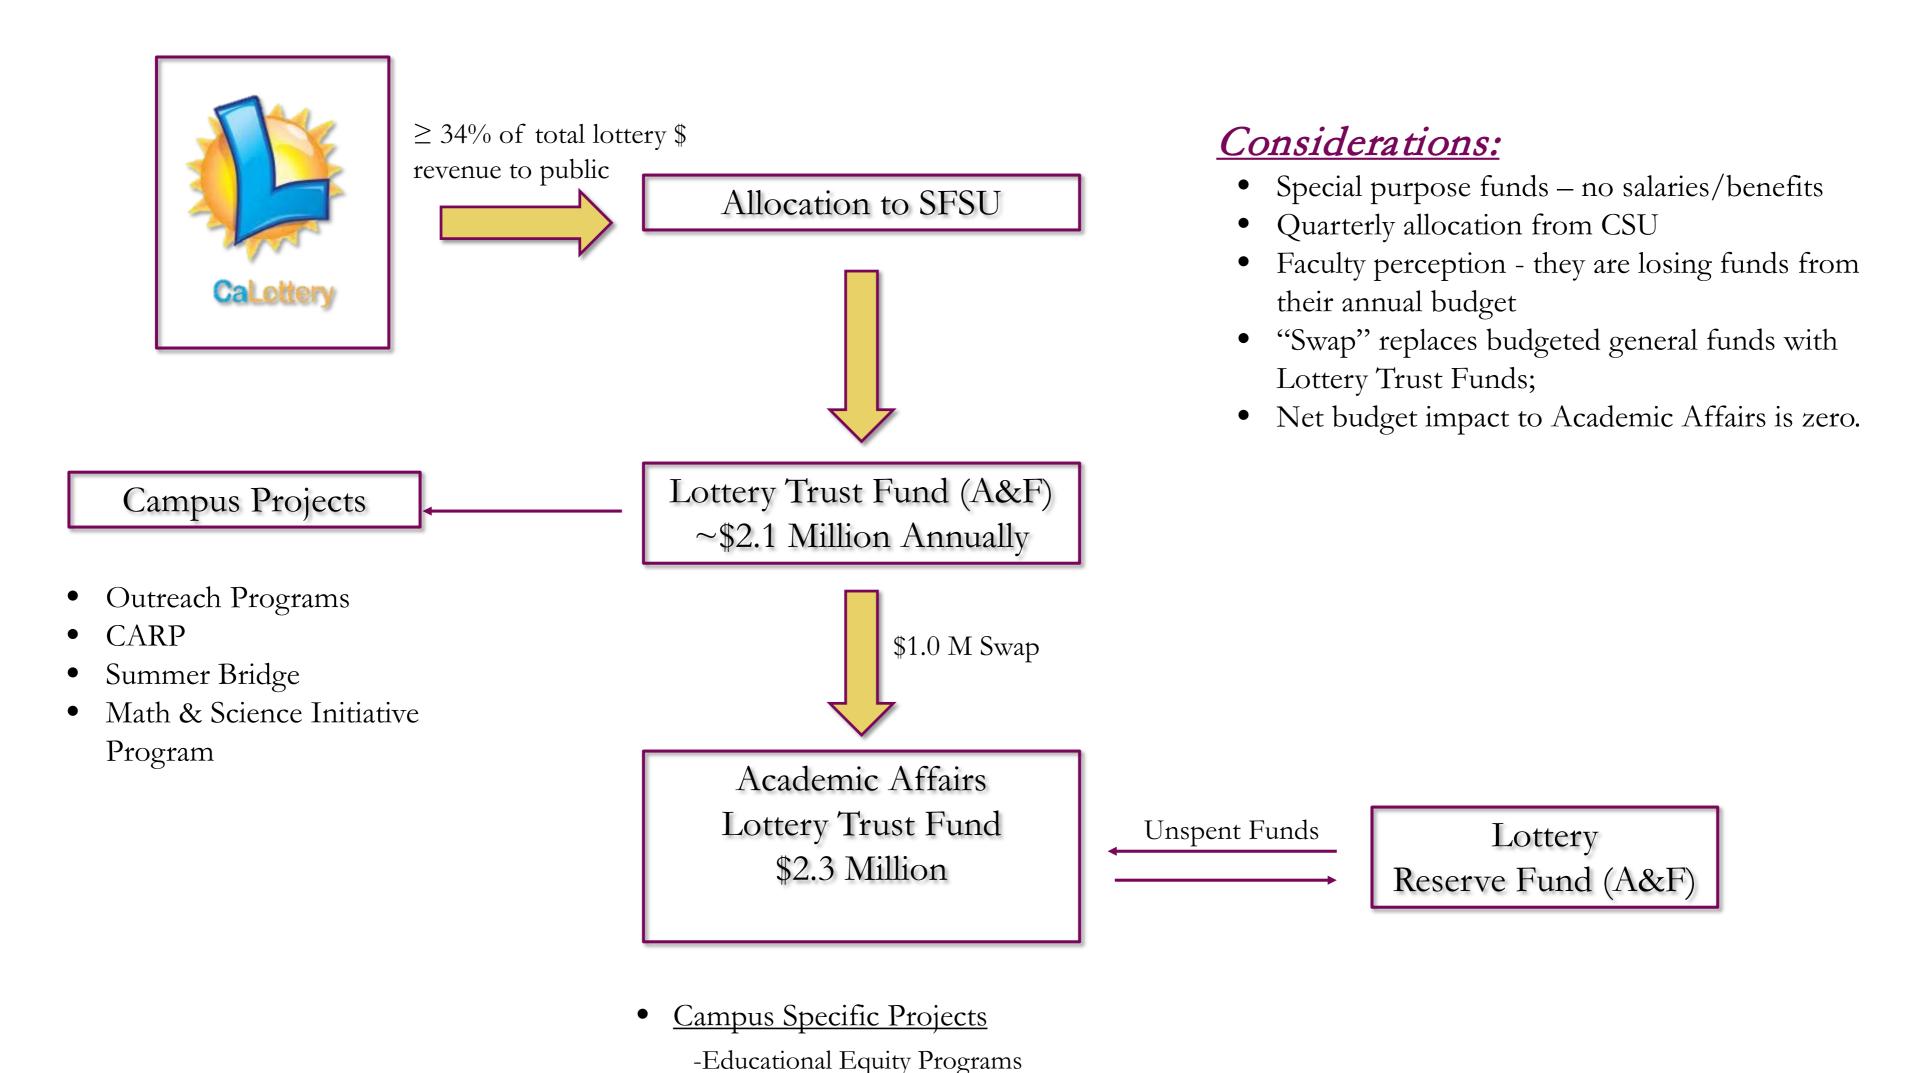

# San Francisco State University Lottery Funds Flow

• Faculty Related Projects

-Workstations, Training, Advisory

• COSE & SCI Start Up Funds