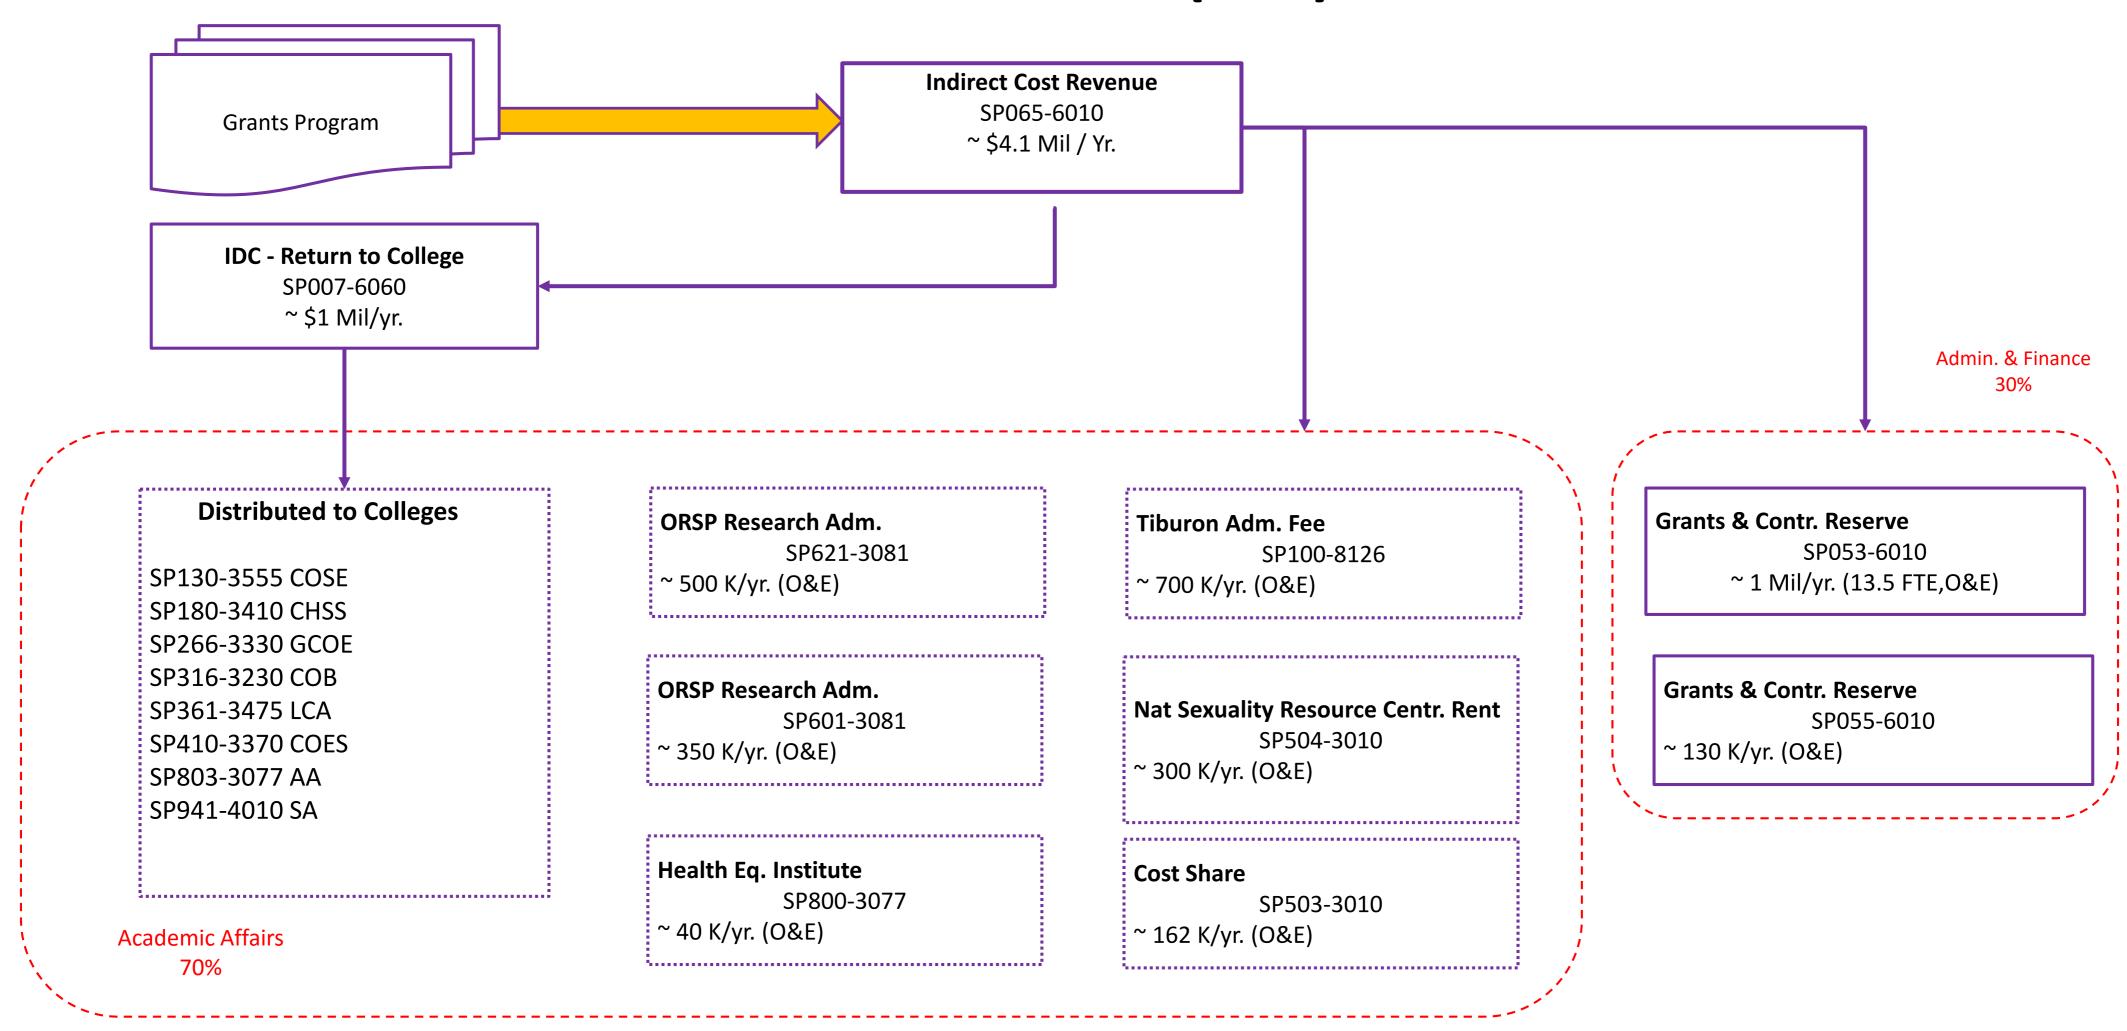

| _                        | 14,300    | 228,589     |
| College of Liberal & Creative Arts | 948,500             | 496,100                | 39,500                     | 696,900               | 447,600                  | 89,000    | 2,717,600   |
| College of Science & Engineering   | 4,188,700           | 787,900                | 180,810                    | 5,212,400             | (1,338)                  | 2,046,700 | 12,415,172  |
| College of Health & Social Science | \$3,106,500         | \$186,300              | \$45,600                   | \$865,200             | \$173,400                | 531,300   | 4,908,300   |

## San Francisco State University Instructionally Related Funds (IRA) - Flows

Current process



### San Francisco State University Indirect Cost Funds (IDC) - Flow



# San Francisco State University Lottery Funds Flow



• Faculty Related Projects

-Workstations, Training, Advisory

• COSE & SCI Start Up Funds

### 2016/17 Support Budget Incremental

### CFA Agreement and Fairness Provisions – 485 Operating Fund

| FY    | Campus Impact | Campus Share |
|-------|---------------|--------------|
| 16-17 | \$11.7mil     | \$2.3mil     |
| 17-18 | \$7.6mil      | \$2.1mil     |
| Total | \$19.3mil     | \$4.4mil     |

# Enrollment FTE/ Actual Comparison



2016-17 current projection, 1-2% below target



RONALD S. CORTEZ

Vice President and CFO, Administration and Finance

2016/17 THROUGH 2021/22







#### San Francisco State University Capital Improvement Plan

#### **In-Progress CIP Expenditures**

|                          | Project Costs  |
|----