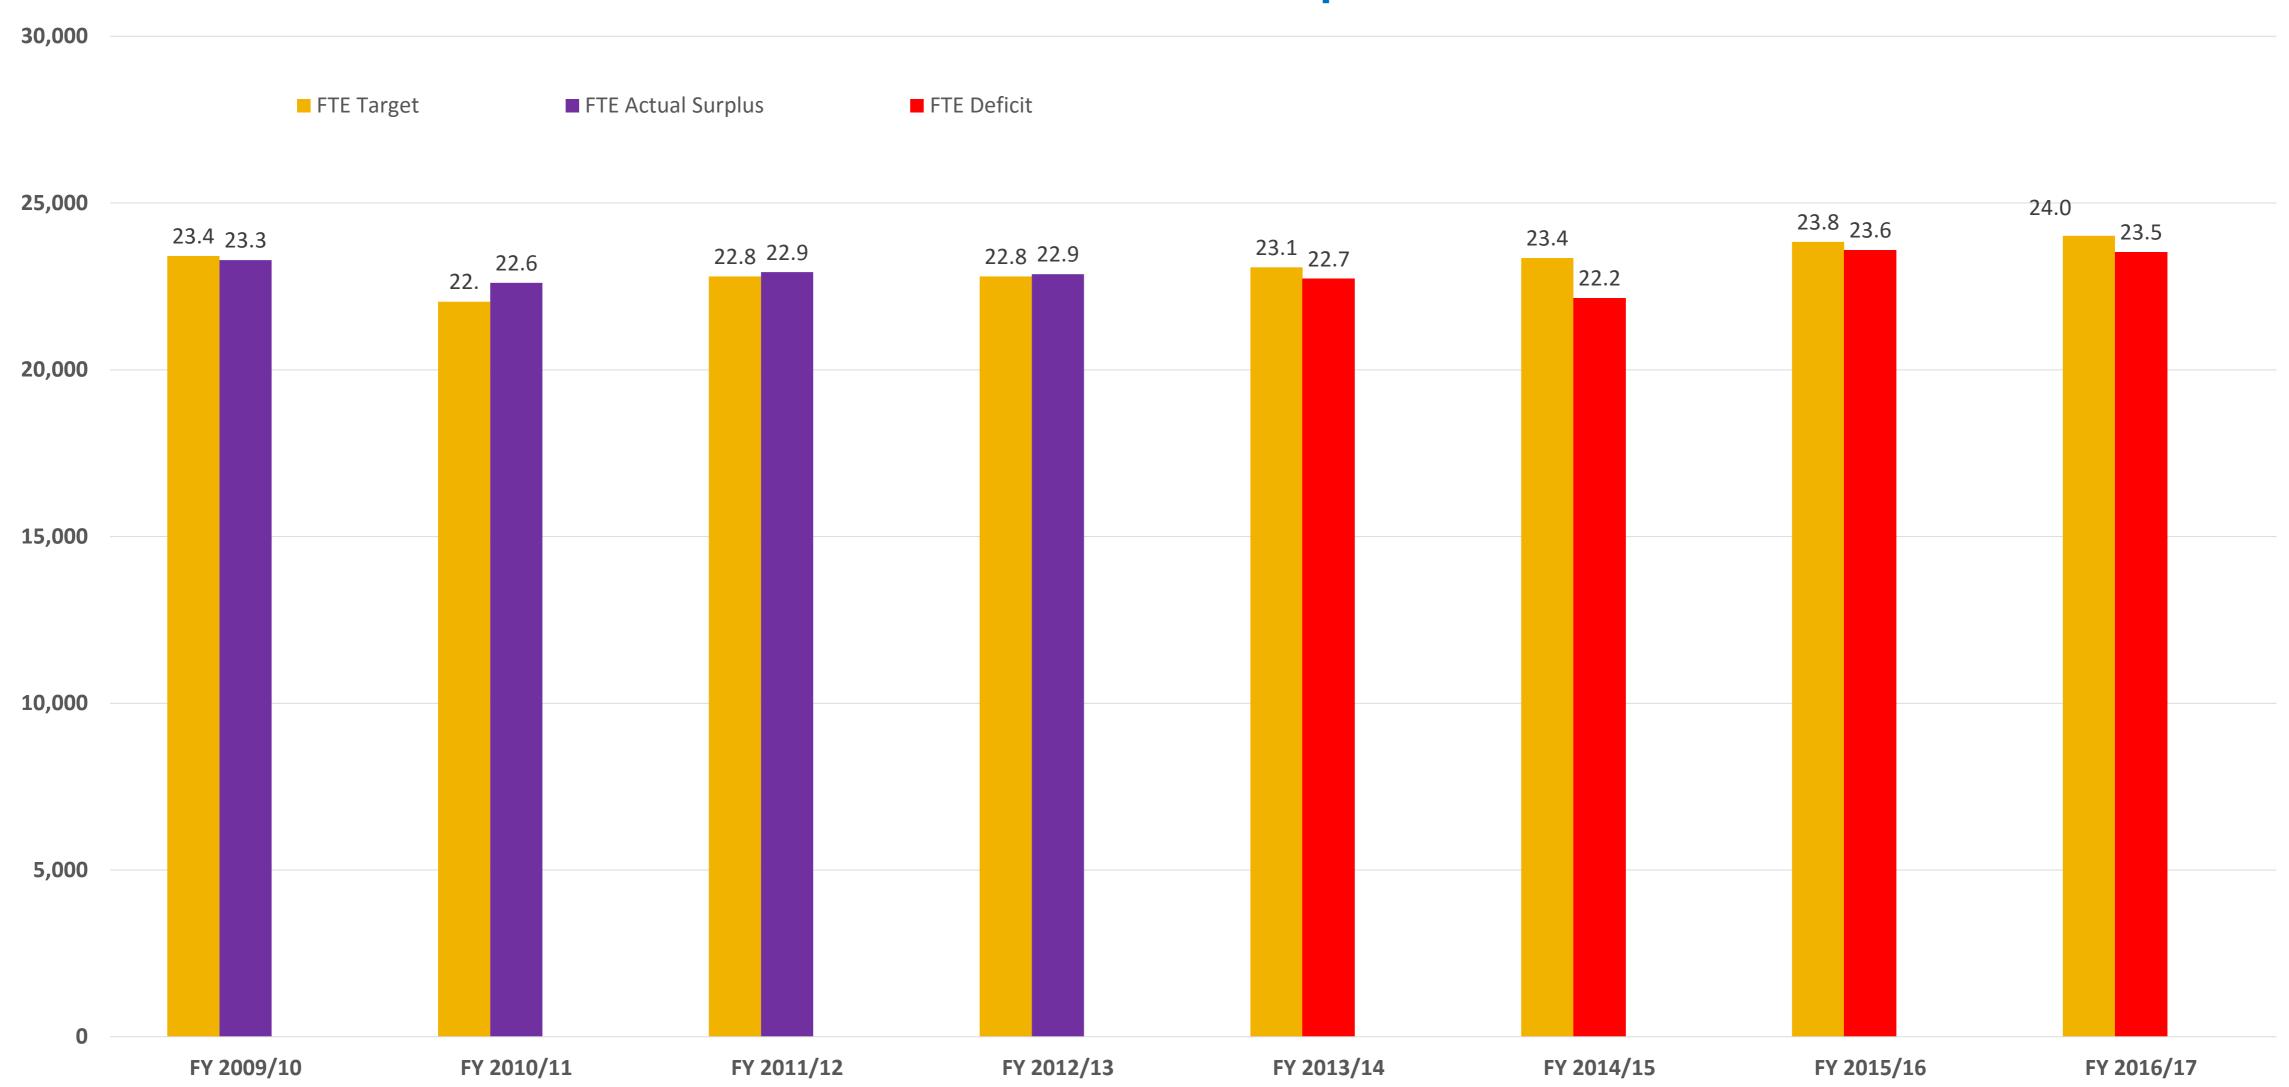

# Enrollment FTE/ Actual Comparison

2016-17 current projection, 1-2% below target

RONALD S. CORTEZ

Vice President and CFO, Administration and Finance

2016/17 THROUGH 2021/22