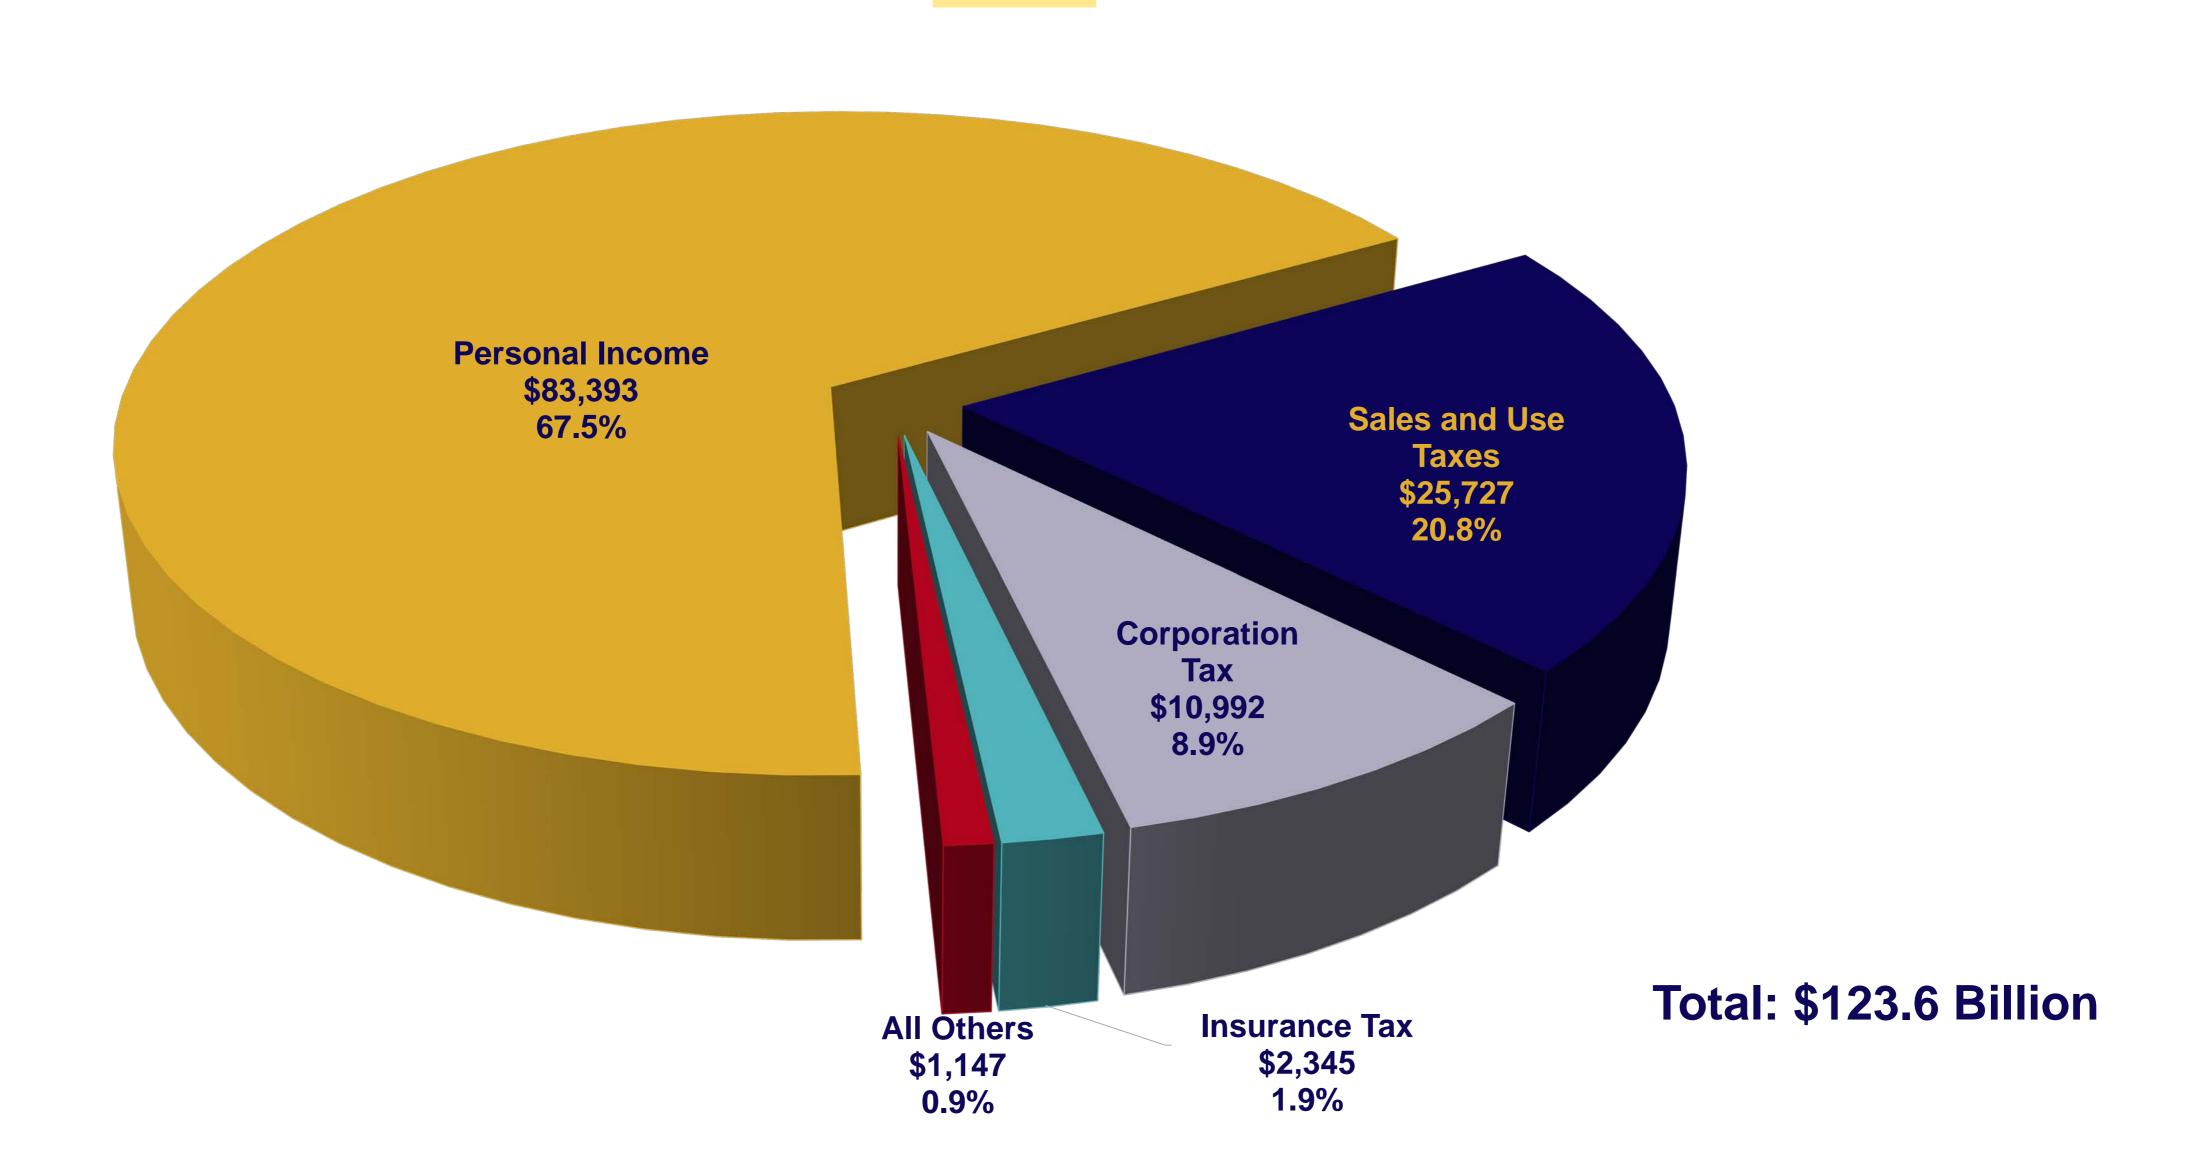

### Governor's Budget Act 2016/17 General Fund Revenue Sources

(Dollars in Millions)