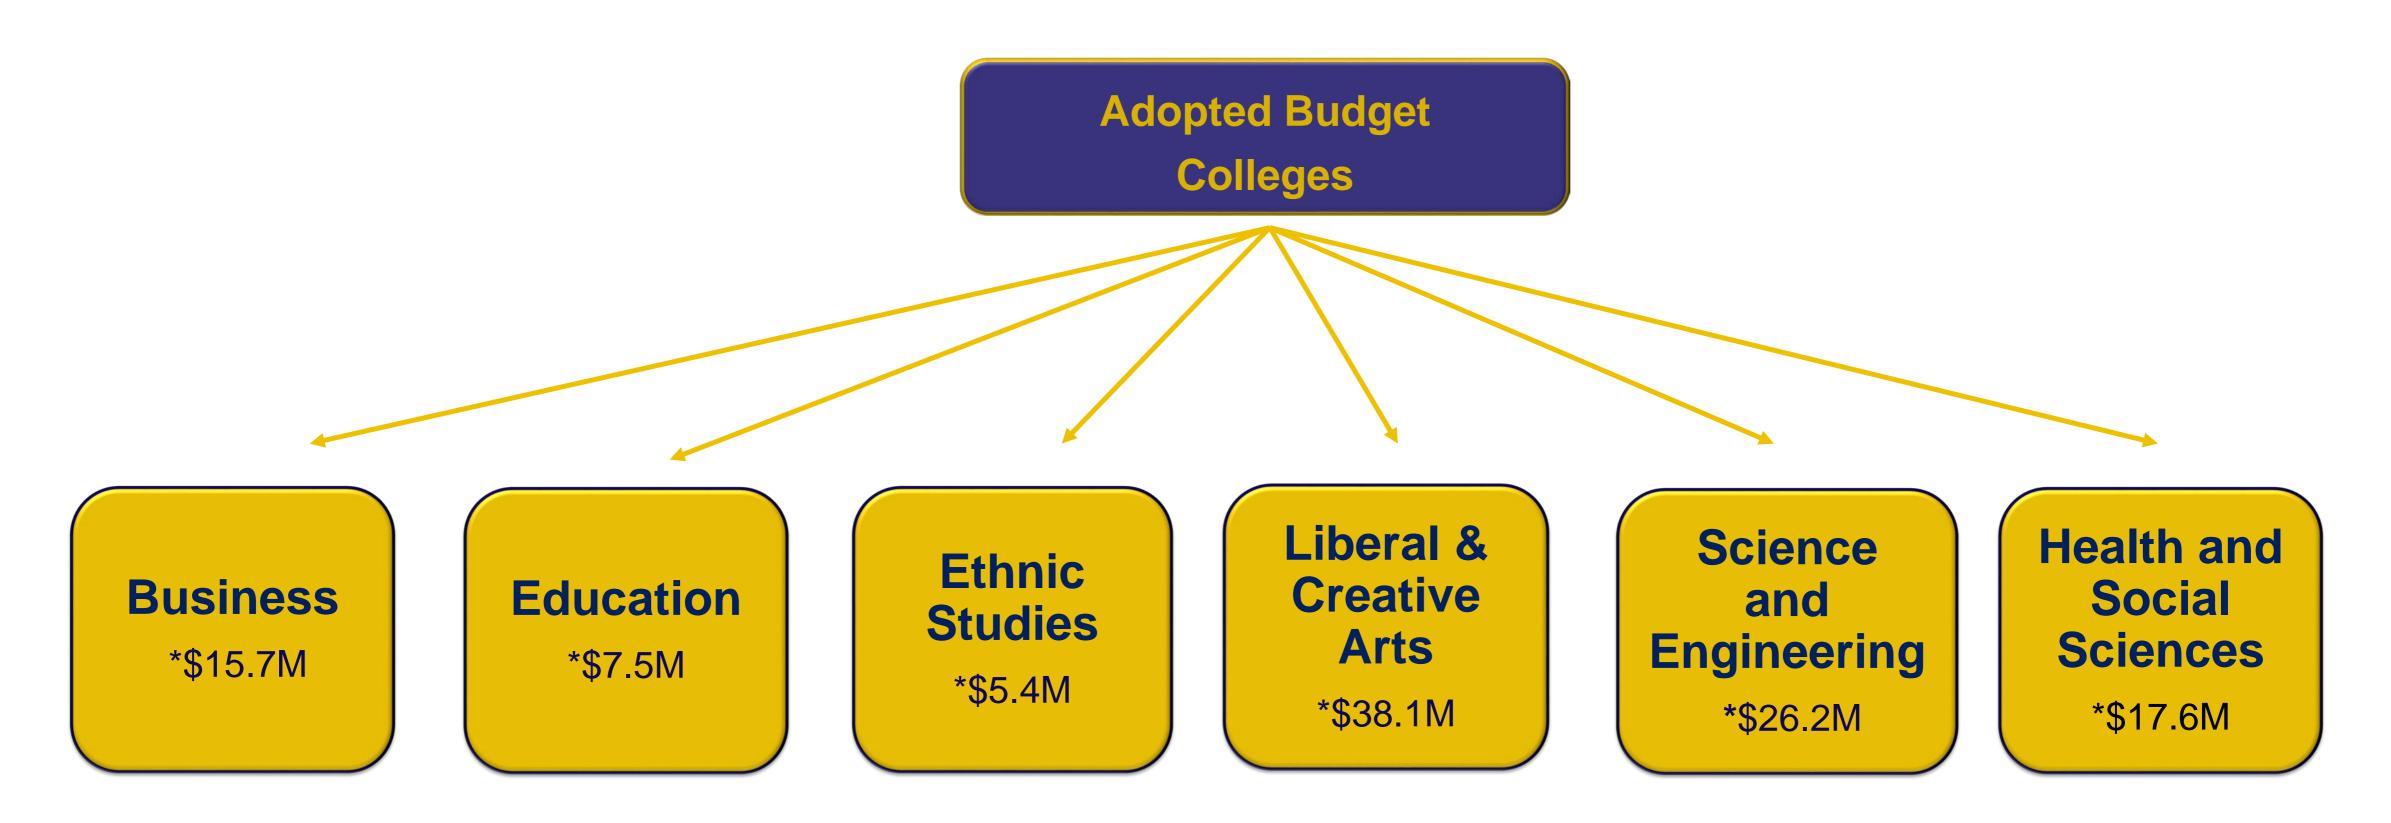

# San Francisco State University General Fund College Budgets FY 2016/17

<sup>\*</sup> Includes monies that will be transferred from Academic Affairs during the Fiscal Year.

# FY2016-17 Colleges Adopted Budget

| Colleges                                                                   | BUS        | EDUC      | ETHS      | HSS        | LCA        | SCI        |
|----------------------------------------------------------------------------|------------|-----------|-----------|------------|------------|------------|
| ACCOUNT / DEPARTMENT                                                       | 3230       | 3330      | 3370      | 3410       | 3475       | 3555       |
| 601100-Faculty                                                             | 8,366,454  | 3,588,170 | 2,937,832 | 9,374,790  | 20,440,411 | 11,913,597 |
| 601201-MPP                                                                 | 552,504    | 301,404   | 304,524   | 420,828    | 637,776    | 956,376    |
| 601300-Staff                                                               | 1,338,608  | 1,331,201 | 408,793   | 2,139,911  | 5,355,075  | 4,486,004  |
| 16-17 Initial Allocation to College / Division                             | 10,257,566 | 5,220,775 | 3,651,149 | 11,935,529 | 26,433,262 | 17,355,977 |
|                                                                            |            |           |           |            |            |            |
| AA Projected Transfer to Colleges                                          | BUS        | EDUC      | ETHS      | HSS        | LCA        | SCI        |
| ACCOUNT / DEPARTMENT                                                       | 3991       | 3992      | 3993      | 3994       | 3995       | 3996       |
| 601806-Instructional Faculty Reserve (Augments)                            | 863,948    | 207,685   | 404,188   | 1,101,968  | 4,122,193  | 3,750,044  |
| 601806-Instructional Faculty Reserve (July/Aug)                            | 1,903,139  | 764,957   | 641,339   | 2,112,744  | 4,835,649  | 2,991,508  |
| 601810-Instructional Faculty Reserve (Summer)                              | 1,383,206  | 114,050   | 164,272   | 737,643    | 914,535    | 889,387    |
| 601100-Instructional Faculty Reserve (SSCI)                                | 76,200     | 60,000    | -         | 120,840    | 158,340    | 63,340     |
| 601100-Instructional Faculty Reserve (Cluster Hires)                       | 87,500     | -         | -         | 62,500     | -          | 121,680    |
| 601806-Instructional Faculty Reserve (Spec Prgm: MBA, EDDL, Step2College)  | 800,000    | 750,220   | -         | -          | -          | -          |
| 601806-Instructional Faculty Reserve (AA Temp Funding - per A&F)           | -          | 100,000   | -         | -          | 400,000    | -          |
| 601806-Instructional Faculty Reserve (President Funding)                   | -          | -         | 250,000   | -          | -          | -          |
| 601806-Instructional Faculty Reserve (Misc Reimbe.g. Sick Lvs, AT, Awards) | 305,235    | 126,937   | 267,595   | 680,656    | 1,089,185  | 283,427    |
| 601806-Instructional Faculty Reserve (NR101)                               | -          | 188,864   | 30,172    | 853,614    | 109,216    | 766,546    |
| AA Projected Transfer to College / Division Total                          | 5,419,228  | 2,312,713 | 1,757,566 | 5,669,965  | 11,629,118 | 8,865,932  |
| FY2016-17 Colleges Budget                                                  | 15,676,794 | 7,533,488 | 5,408,715 | 17,605,494 | 38,062,380 | 26,221,909 |