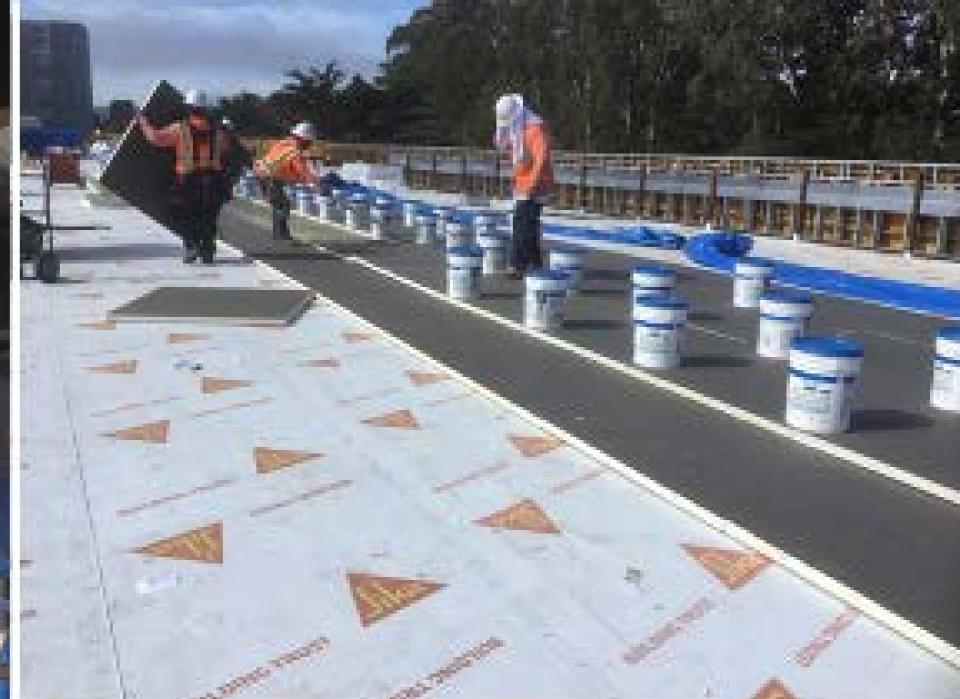

#### **Mashouf Wellness Center**

Start Date Description 8/28/2015 End Date 7/15/2017

The Mashouf Wellness Center is a significant addition to the SF State campus, providing a major new student activity center close to the academic core and student housing. Located at the corner of Font and Lake Merced Boulevards, the new 118,700-gross-square-foot facility and a new recreation field are organized around the existing softball field.

The Mashouf Wellness Center building will include a two-court gym, multi-activity court (MAC) gym, elevated jogging track, weight and fitness space, natatorium with lap and recreation pools, climbing wall, racquetball courts, multi-purpose/group fitness studios, and locker rooms, storage and support space. The project is funded through a student fee. The Mashouf Wellness Center project is on track for LEED Platinum.

#### Status

Construction in progress, approximately 50% complete.