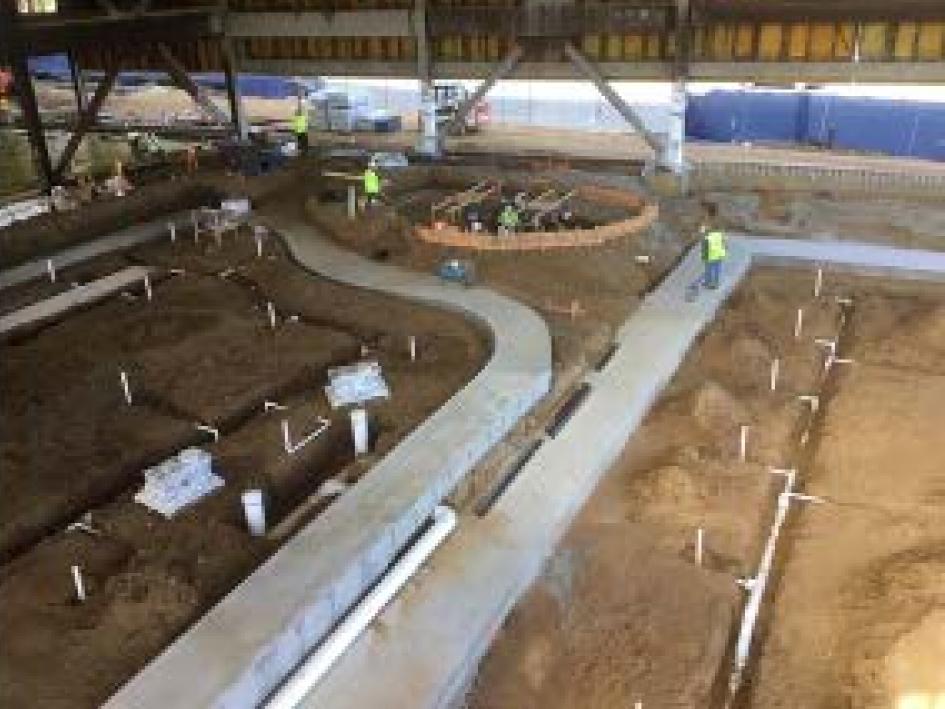

#### **Mashouf Wellness Center**

Start Date Description 8/28/2015 End Date 7/15/2017

The Mashouf Wellness Center is a significant addition to the SF State campus, providing a major new student activity center close to the academic core and student housing. Located at the corner of Font and Lake Merced Boulevards, the new 118,700-gross-square-foot facility and a new recreation field are organized around the existing softball field.

The Mashouf Wellness Center building will include a two-court gym, multi-activity court (MAC) gym, elevated jogging track, weight and fitness space, natatorium with lap and recreation pools, climbing wall, racquetball courts, multi-purpose/group fitness studios, and locker rooms, storage and support space. The project is funded through a student fee. The Mashouf Wellness Center project is on track for LEED Platinum.

#### Status

Construction in progress, approximately 50% complete.