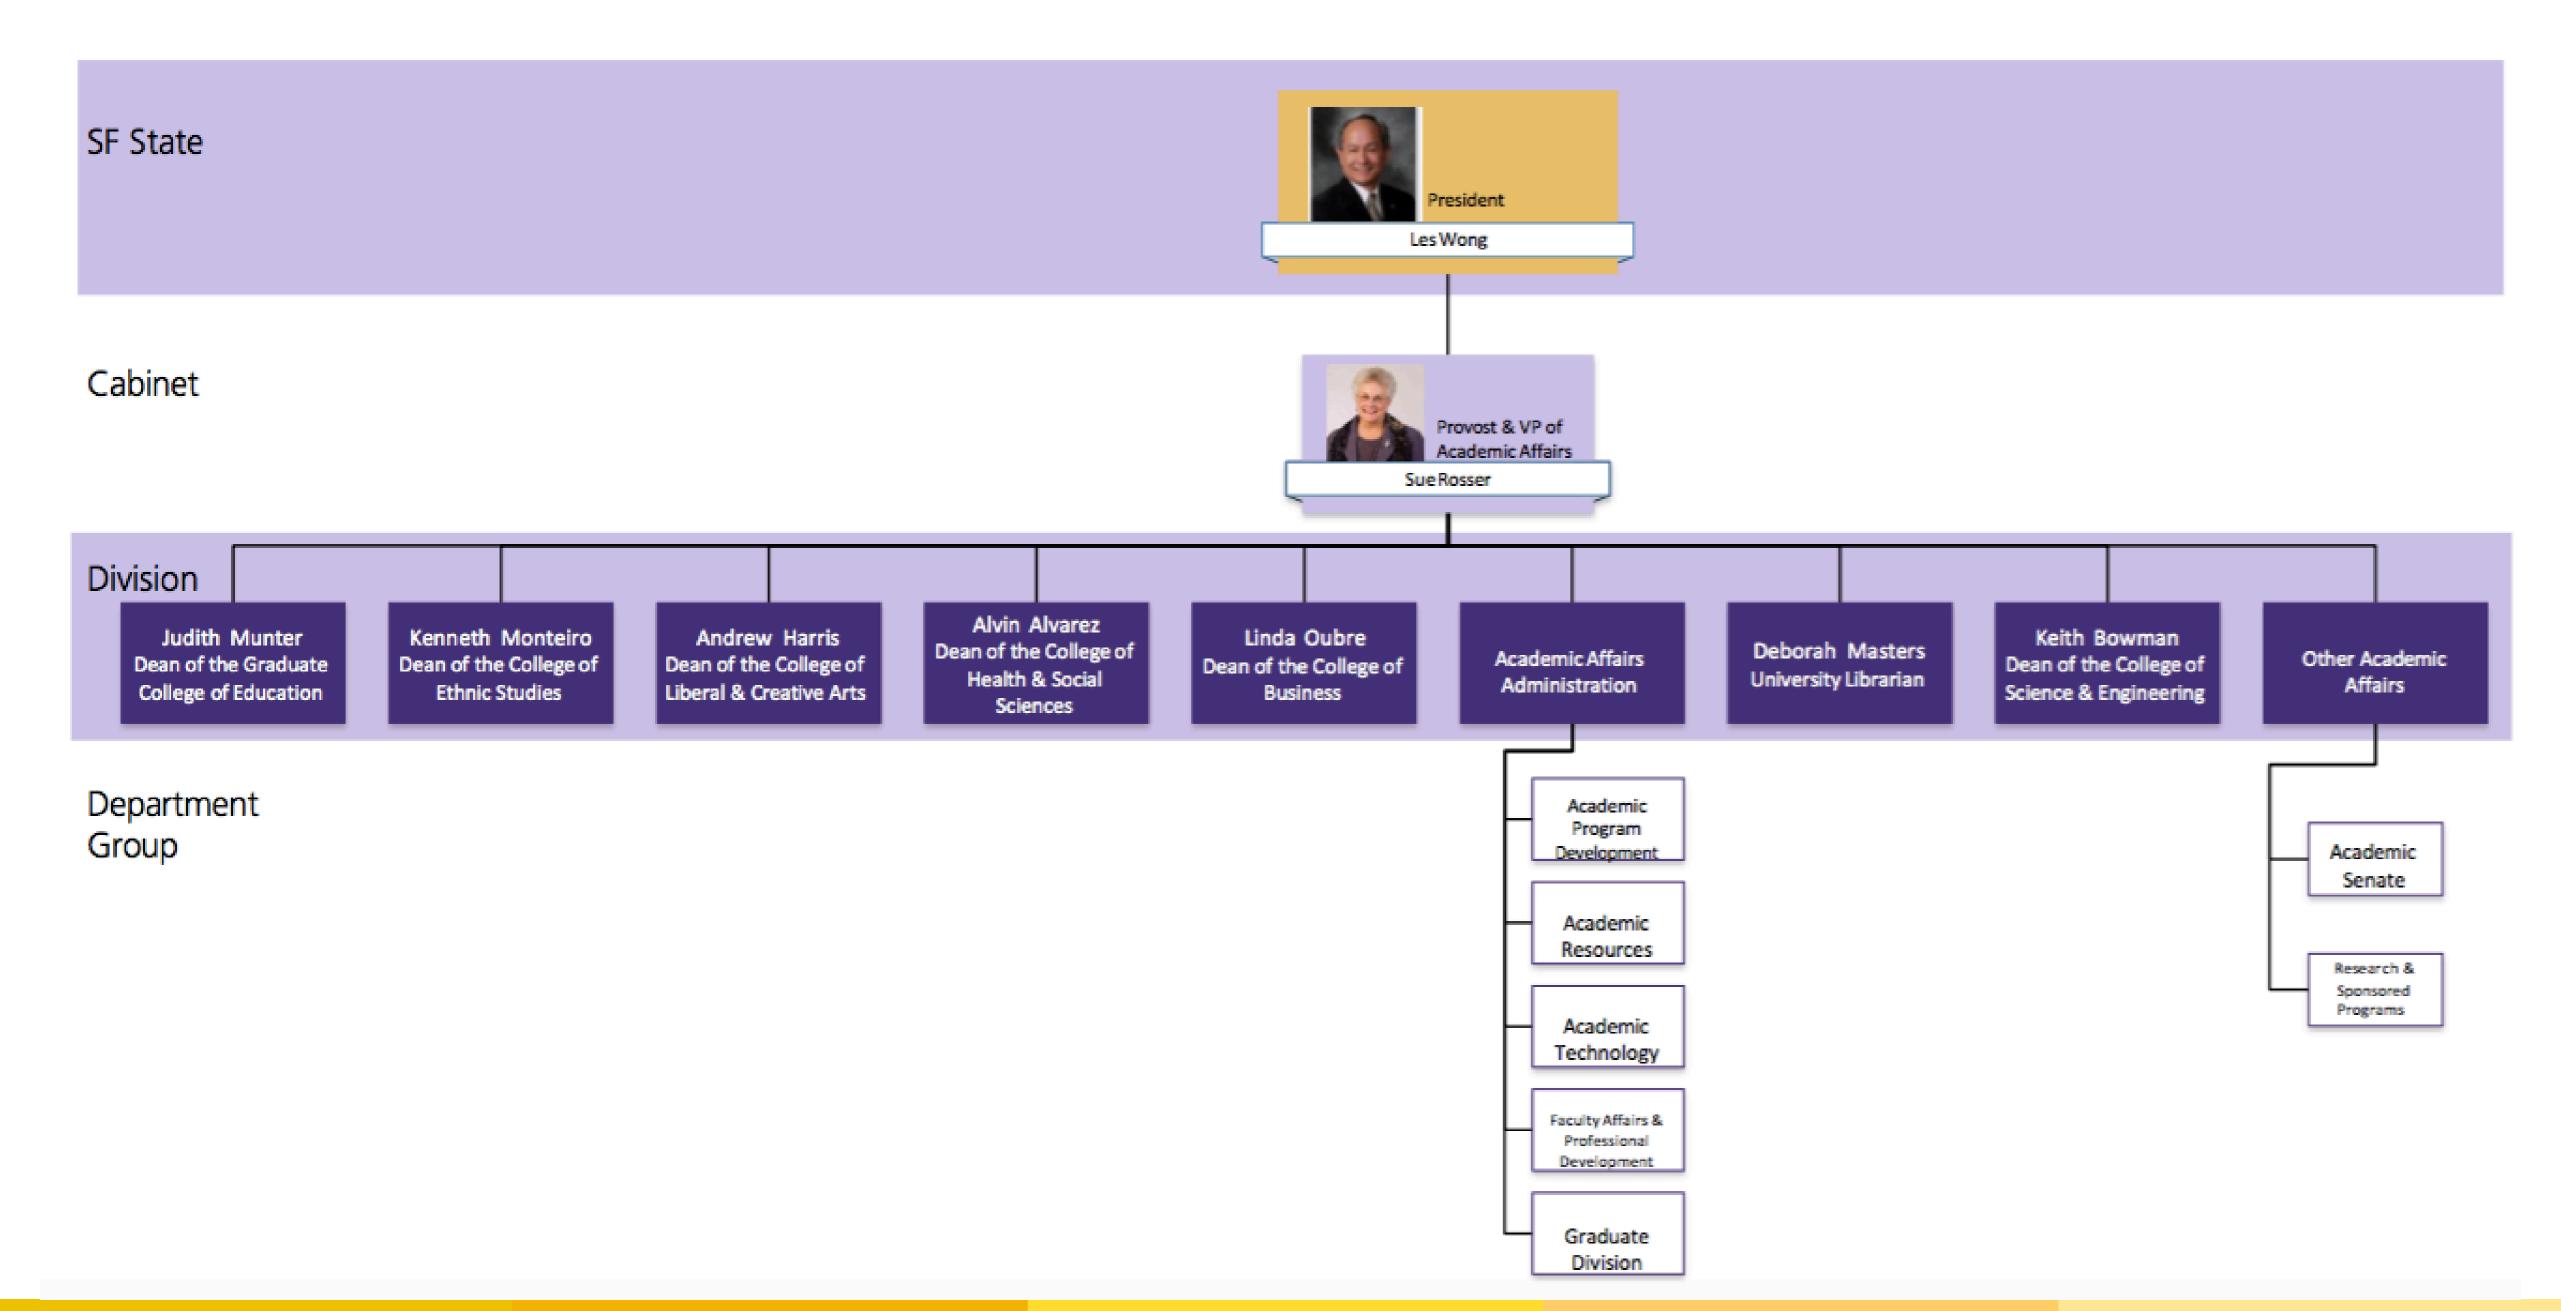

### **Academic Affairs**

Academic Affairs is composed of six colleges and a broad array of offices that provide services and support to the University. The colleges are comprised of more than 75 schools and departments offering more than 200 academic programs, majors, minors, concentrations, and credential and certificate programs. All these areas work together to foster an environment that promotes high-quality teaching and learning in an urban context of significant demographic diversity.

College of Business

College of Ethnic Studies

College of Health and Social Sciences

College of Liberal and Creative Arts College of Science and Engineering Graduate College of Education

Library

Other Academic Affairs

### Academic Affairs Budget Structure FY 2016/17