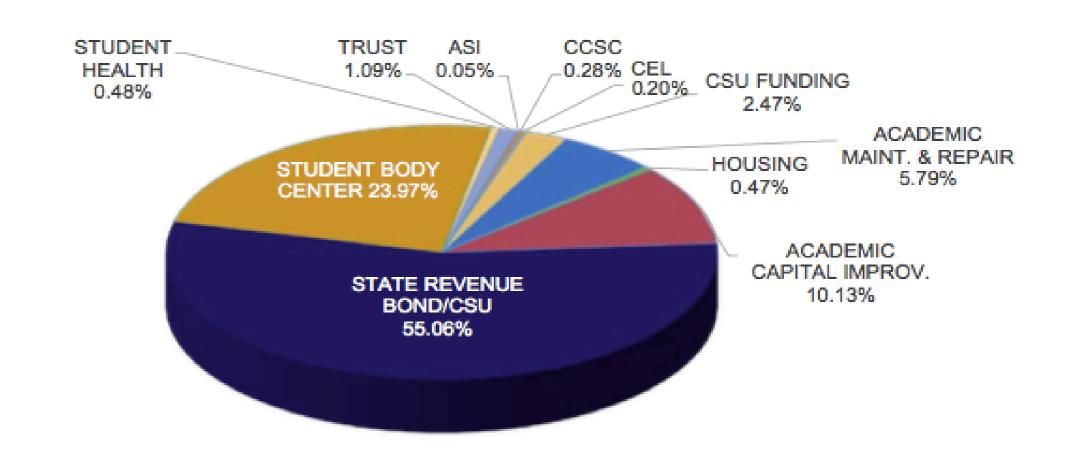

#### **In-Progress CIP Expenditures**

|                          | Project Costs  |
|--------------------------|----------------|
| Funding Sources          | (in thousands) |
| ASI                      | 64             |
| CCSC                     | 345            |
| CEL                      | 250            |
| CSU FUNDING              | 3,071          |
| ACADEMIC MAINT, & REPAIR | 7,185          |
| HOUSING                  | 589            |
| ACADEMIC CAPITAL IMPROV. | 12,570         |
| STATE REVENUE BOND/CSU   | 68,332         |
| STUDENT BODY CENTER      | 29,746         |
| STUDENT HEALTH           | 600            |
| TRUST                    | 1,357          |
| Grand Total              | \$124,110      |