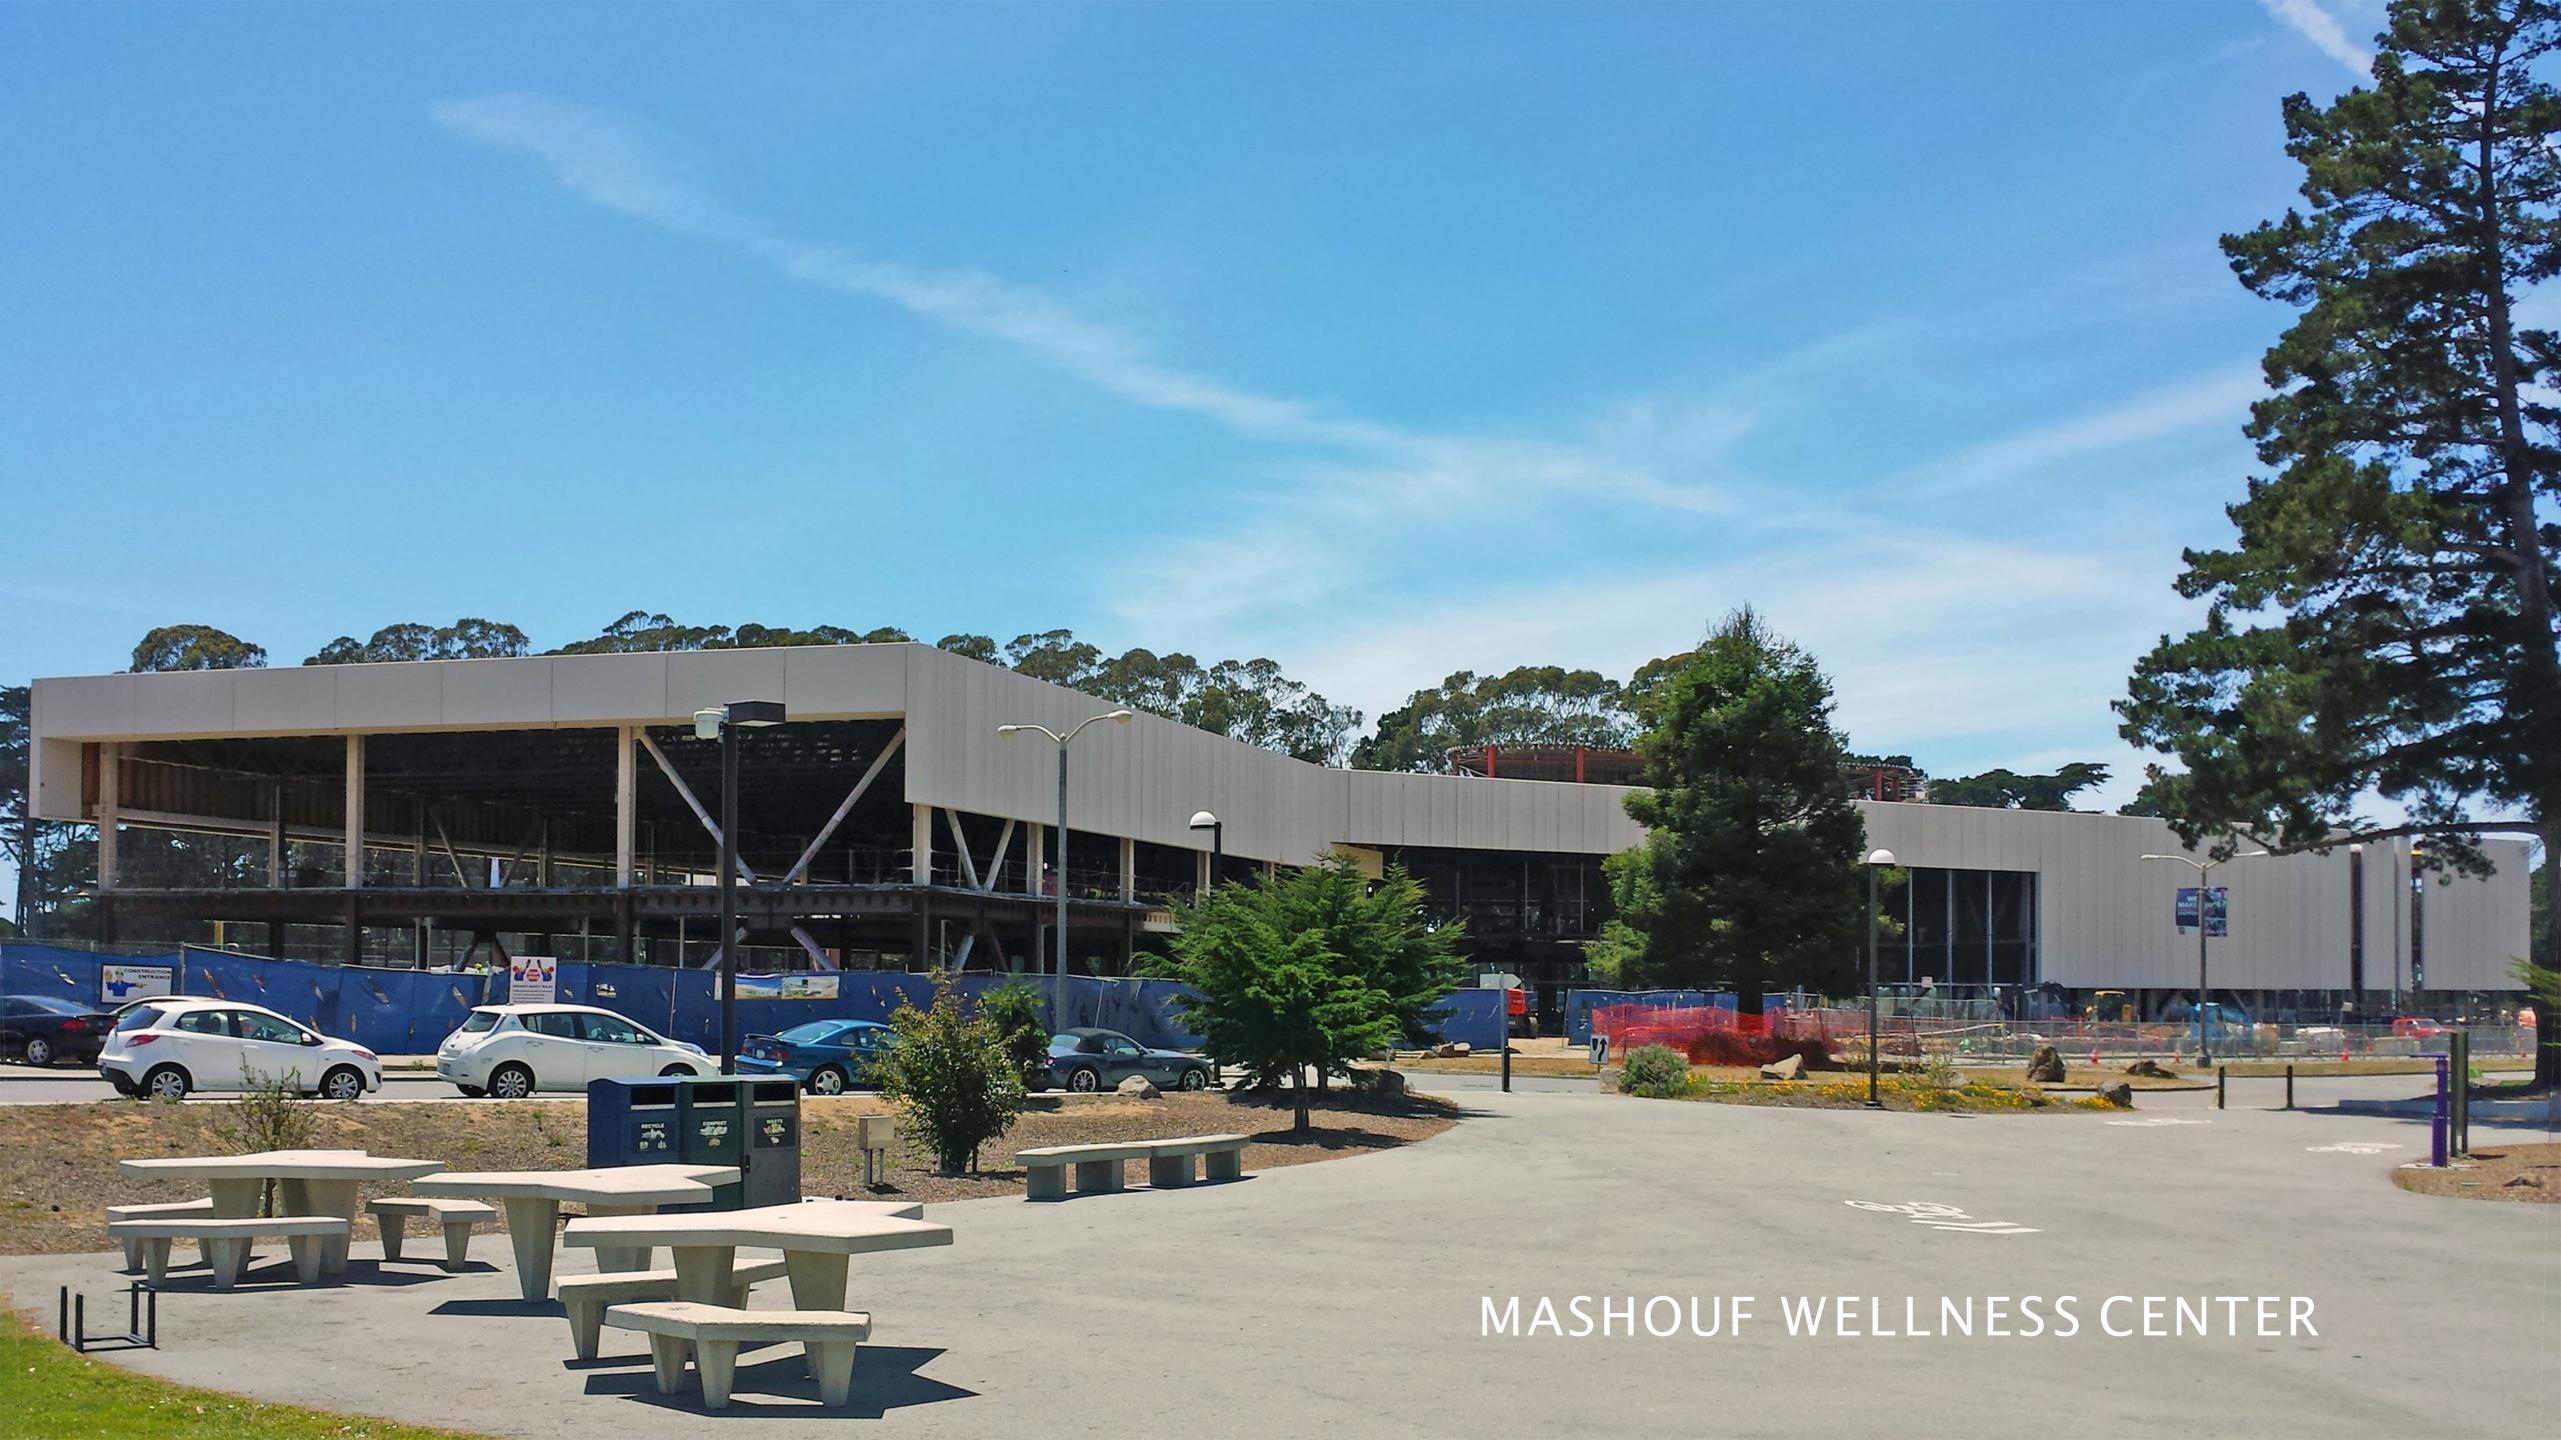

#### **Mashouf Wellness Center**

Start Date Description 8/28/2015 End Date 7/15/2017

The Mashouf Wellness Center is a significant addition to the SF State campus, providing a major new student activity center close to the academic core and student housing. Located at the corner of Font and Lake Merced Boulevards, the new 118,700-gross-square-foot facility and a new recreation field are organized around the existing softball field.

The Mashouf Wellness Center building will include a two-court gym, multi-activity court (MAC) gym, elevated jogging track, weight and fitness space, natatorium with lap and recreation pools, climbing wall, racquetball courts, multi-purpose/group fitness studios, and locker rooms, storage and support space. The project is funded through a student fee. The Mashouf Wellness Center project is on track for LEED Platinum.

#### Status

Construction in progress, approximately 50% complete.